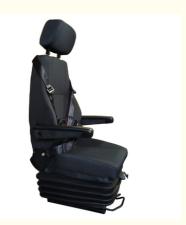

# **Product Specification**

Name: Electric Pumped Air Suspension Seat For

Under Ground Transport Coal Loading

Vehicle

Material: Fabric Or CustomizedSize: 570\*570\*1150-1210mm

• Color: Black

• Head Restraint Adjustment: 3 Gears Adjustable, 25mm For Each Gear

Backrest Adjustment: 80-120°

Product Features: Comfortable Seat

• Horizontal Adjustment: Front 105mm, Rear 120mm 23 Adjustable

• Highlight: Electric Pumped Air Suspension Seat,

Air Suspension Seat For Under Ground,

**Coal Loading Vehicle Seat** 