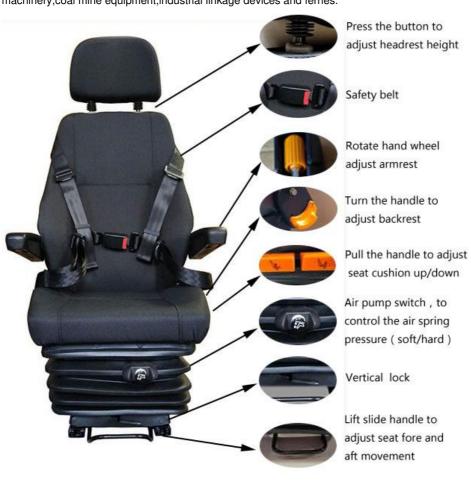

# **Product Specification**

Name: Electric Pumped Air Suspension Seat For

Under Ground Transport Coal Loading

Vehicle

Material: Fabric Or CustomizedSize: 570\*570\*1150-1210mm

• Color: Black

• Head Restraint Adjustment: 3 Gears Adjustable, 25mm For Each Gear

Backrest Adjustment: 80-120°

Product Features: Comfortable Seat

• Horizontal Adjustment: Front 105mm, Rear 120mm 23 Adjustable

• Highlight: Electric Pumped Air Suspension Seat,

Air Suspension Seat For Under Ground,

## **Electric Pumped Air Suspension Seat For Under Ground Transport Coal Loading Vehicle Details**

| Product Name                   | Electric Pumped Air Suspension Seat For Under Ground |
|--------------------------------|------------------------------------------------------|
|                                | Transport Coal Loading Vehicle                       |
|                                |                                                      |
| Place of Origin                | Shaanxi China                                        |
| Product Model                  | A800-10                                              |
| Scope Of Application           | Universal                                            |
| Product Size                   | 570*570*1150-1210mm                                  |
| Product Material               | PU/Leather/Fabric                                    |
| Product Color                  | Black/Customzied                                     |
| Backrest size                  | 480*630mm                                            |
| Cushion size                   | 480*470*295-355mm                                    |
| Adjustable Backrest Elevation  | 80-120°                                              |
| Horizontal adjustment          | Front 105mm, Rear 120mm 23 adjustable                |
| Bottom Connecting Hole Spacing | Left And Right 216mm* Front And Rear 295.5mm         |