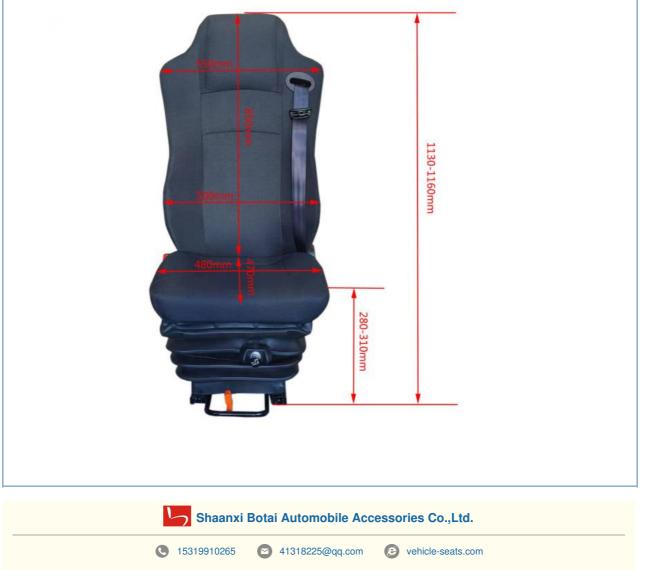

### **Product Specification**

- Name:
- Material:

• Size:

Air Suspension Seat Luxury Seats With Electric Air Pump Truck /Bus Driver Seat PU 570\*570\*(1130-1160)mm

- Color:
- Product Model: Backrest Size:
- 480\*530mm
- Highlight:

480°530mm

A800-20

Black

Air Suspension Seat Luxury, Air Suspension Seat Truck, Truck Bus Driver Seat

# Air Suspension Seat Luxury Seats With Electric Air Pump Truck /Bus Driver Seat Details

| Product Name                  | Air Suspension Seat Luxury Seats With Electric Air PumpTruck<br>/Bus Driver Seat |
|-------------------------------|----------------------------------------------------------------------------------|
| Place of Origin               | Shaanxi China                                                                    |
| Product Model                 | A800-20                                                                          |
| Product Material              | PU                                                                               |
| Product Color                 | Black                                                                            |
| Backrest Size                 | 500*850 mm                                                                       |
| Cushion Size                  | 480*470*(280-310)mm                                                              |
| Adjustable Backrest Elevation | 40-170°                                                                          |
| Horizontal adjustment         | Front 105mm, Rear 120mm 23 adjustable                                            |

# Air Suspension Seat Luxury Seats With Electric Air Pump Truck /Bus Driver Seat Product Size

140 meters west of intersection of Sunwu Road and Lane 4, Zhongjie, Weiyang District, Xi 'an, Shaanxi, China