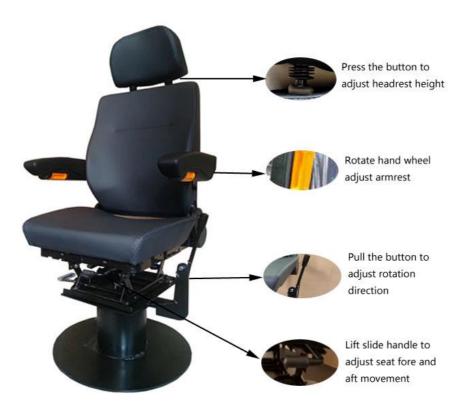

# 360 Rotation Static Adjustable Subway Metro Railway Seats Function Show

# **Product Specification**

Product Name:

360 Rotation Static Adjustable Subway Metro Railway Seats

- Product Model:
- Product Size: 560\*560\*(1190-1255)mm
- Product Material: Pu /Leather/Fabric
- Product Colorey: Black
- Head Restraint Adjustment: 3 Gears Adjustable, 25mm For Each Gear

#### 360 Rotation Static Adjustable Subway Metro Railway Seats Details

| Product Name                  | 360 Rotation Static Adjustable Subway Metro Railway<br>Seats |
|-------------------------------|--------------------------------------------------------------|
| Place of Origin               | Shaanxi China                                                |
| Product Model                 | S802-37                                                      |
| Scope Of Application          | Universal                                                    |
| Product Size                  | 560*560*(1190-1255)mm                                        |
| Product Material              | Pu /Leather/Fabric                                           |
| Product Color                 | Black                                                        |
| Backrest Size                 | 480*530mm                                                    |
| Cushion Size                  | 480*440*(435-500)mm                                          |
| Headrest Adjustment           | 3 gears adjustable, 25mm for each gear                       |
| Height Adjustment             | 60mm                                                         |
| Adjustable Backrest Elevation | 80-120°                                                      |
| Horizontal adjustment         | Fore70mm aft 70mm                                            |