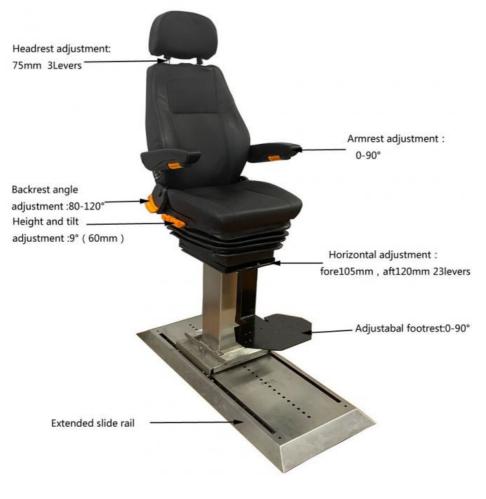

• Product Model: S802-52

• Head Restraint Adjustment: 3 Gears Adjustable, 25mm For Each Gear

Backrest Adjustment: 80-120°Product Size: 1 Set

• Port: Guangzhou/shanghai

• Highlight: Long Slide Rail Captain Seat,

#### Long Slide Rail Captain Seat For Boat Aluminum Base Marine Details

| Product Name                  | Long Slide Rail Captain Seat For Boat Aluminum Base Marine |
|-------------------------------|------------------------------------------------------------|
| Place of Origin               | Shaanxi China                                              |
| Product Model                 | S802-52                                                    |
| Scope Of Application          | Universal                                                  |
| Product Size                  | 570*1000*1960-2020mm                                       |
| Product Material              | PU/Leather/Fabric                                          |
| Product Color                 | Black/Red/Blue/White                                       |
| Backrest size                 | W480*H630 mm                                               |
| Cushion size                  | W480*D470*H1110-1170mm                                     |
| Adjustable Backrest Elevation | 80-120°                                                    |
| Height Adjustment             | 60mm                                                       |
| Horizontal Adjustment         | Fore105mm Aft120mm                                         |