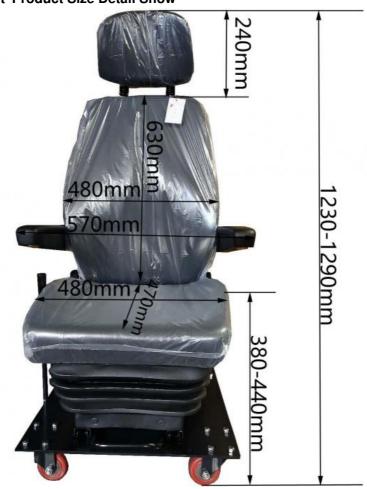

## Free Moving Engineering Vechicle Seat For Train Maintenance Special **Equipment Seat Details**

| Product Name                  | Free Moving Engineering Vechicle Seat For Train Maintenance<br>Special Equipment Seat |
|-------------------------------|---------------------------------------------------------------------------------------|
| Place of Origin               | Shaanxi China                                                                         |
| Product Model                 | S802-43                                                                               |
| Scope Of Application          | Universal                                                                             |
| Product Size                  | 570*570*1230-1290mm                                                                   |
| Product Material              | PU/Leather/Fabric                                                                     |
| Product Color                 | Black                                                                                 |
| Backrest Size                 | 480*630mm                                                                             |
| Cushion Size                  | 480*470*380-440mm                                                                     |
| Head Restraint Adjustment     | 3 gears adjustable, 25mm for each gear                                                |
| Adjustable Backrest Elevation | 80-120°                                                                               |
| Horizontal adjustment         | Front 105mm, Rear 120mm 23 adjustable                                                 |
| Height adjustment             | 60mm                                                                                  |

### Free Moving Engineering Vechicle Seat For Train Maintenance Special **Equipment Seat Product Size Detail Show**

Shaanxi Botai Automobile Accessories Co.,Ltd.

15319910265

41318225@qq.com

e vehicle-seats.com