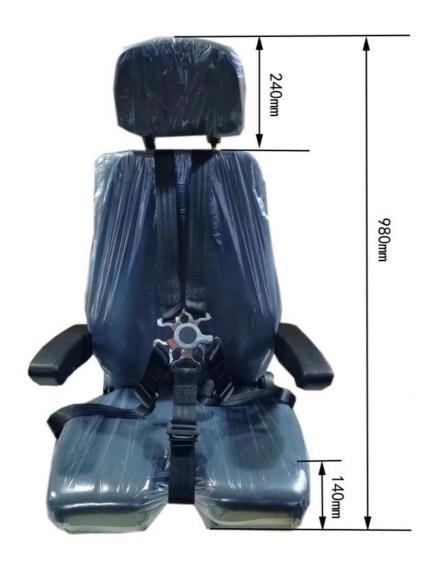

#### **Product Specification**

Name: Construction Seat For Tower Crane Airplane

Model Teaching Simulation

Color: Black Or As Your Requried

Material: Pu/ Leather/Fabric
 Size: 570\*570\*980mm
 Cushion Size: W480\*D470\*H140mm

## **Construction Seat For Tower Crane Airplane Model Teaching Simulation**

| Product Name                  | Construction Seat For Tower Crane Airplane Model Teaching<br>Simulation                           |
|-------------------------------|---------------------------------------------------------------------------------------------------|
| Place of Origin               | Shaanxi China                                                                                     |
| Product Model                 | T803-61                                                                                           |
| Scope Of Application          | Universal                                                                                         |
| Product Size                  | 570*570*980mm                                                                                     |
| Product Material              | PU/Leather/Fabric                                                                                 |
| Product Color                 | Black/Red/Blue/White                                                                              |
| Backrest size                 | W480*H630 mm                                                                                      |
| Cushion size                  | W480*D470*H140mm                                                                                  |
| Adjustable Backrest Elevation | 80-120°                                                                                           |
| Horizontal adjustment         | Fron70mm, Rear 70mm                                                                               |
| Customzied                    | Safety Belt/Armrest/Angle adjuster/Rotation base / Level adjustment/High and low adjustment etc., |