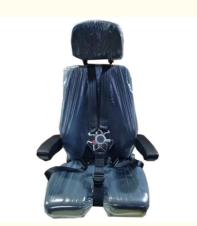

#### **Product Specification**

Name: Construction Seat For Tower Crane Airplane

Model Teaching Simulation

Color: Black Or As Your Requried

Material: Pu/ Leather/Fabric
 Size: 570\*570\*980mm
 Cushion Size: W480\*D470\*H140mm

## **Construction Seat For Tower Crane Airplane Model Teaching Simulation**

| Product Name                  | Construction Seat For Tower Crane Airplane Model Teaching<br>Simulation                           |
|-------------------------------|---------------------------------------------------------------------------------------------------|
| Place of Origin               | Shaanxi China                                                                                     |
| Product Model                 | T803-61                                                                                           |
| Scope Of Application          | Universal                                                                                         |
| Product Size                  | 570*570*980mm                                                                                     |
| Product Material              | PU/Leather/Fabric                                                                                 |
| Product Color                 | Black/Red/Blue/White                                                                              |
| Backrest size                 | W480*H630 mm                                                                                      |
| Cushion size                  | W480*D470*H140mm                                                                                  |
| Adjustable Backrest Elevation | 80-120°                                                                                           |
| Horizontal adjustment         | Fron70mm, Rear 70mm                                                                               |
| Customzied                    | Safety Belt/Armrest/Angle adjuster/Rotation base / Level adjustment/High and low adjustment etc., |