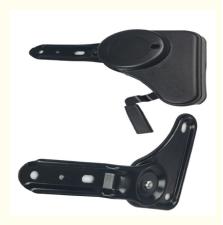

## Factory Direct Sale Seat Accessories 153 Degree Seat Angle Adjuster

### **Product Specification**

• Name:

Product Model:

BT-ZYTHQ01 Steel+Plastic

Degree Seat Angle Adjuster

Factory Direct Sale Seat Accessories 153

- Recliner Adjusting Angle: 40
- Usage:

Material:

#### **Product Description**

| Factory Direct Sale Seat Accessories 153 Degree Seat Angle Adjuster Detail |                                                                     |
|----------------------------------------------------------------------------|---------------------------------------------------------------------|
| Product Name                                                               | Factory Direct Sale Seat Accessories 153 Degree Seat Angle Adjuster |
| Place of Origin                                                            | Shaanxi China                                                       |
| Product Model                                                              | BT-ZYTHQ01                                                          |
| Material                                                                   | Steel+Plastic                                                       |
| Recliner Adjusting Angle                                                   | 90°~135°                                                            |
| Color                                                                      | Black                                                               |
| Package                                                                    | Carton                                                              |
| locking positions                                                          | 15 locking positions                                                |
| Hole Position                                                              | 115*80mm                                                            |