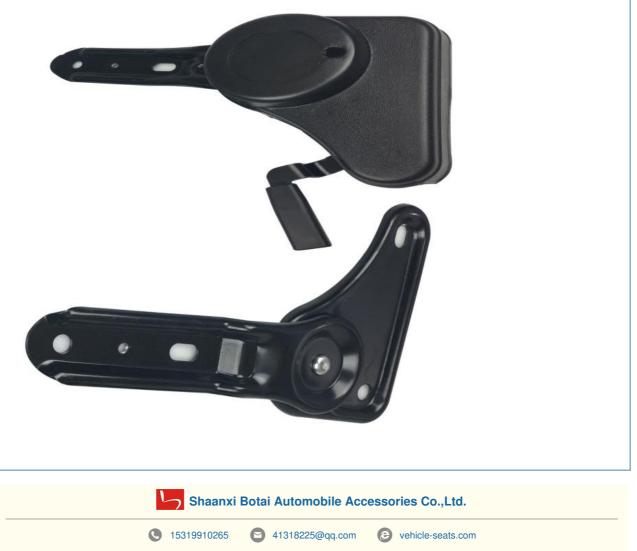

## Factory Direct Sale Seat Accessories 153 Degree Seat Angle Adjuster

### **Product Specification**

• Name:

Product Model:

BT-ZYTHQ01 Steel+Plastic

Degree Seat Angle Adjuster

Factory Direct Sale Seat Accessories 153

- Recliner Adjusting Angle: 40
- Usage:

Material:

#### **Product Description**

| Factory Direct Sale Seat Accessories 153 Degree Seat Angle Adjuster Detail |                                                                     |
|----------------------------------------------------------------------------|---------------------------------------------------------------------|
| Product Name                                                               | Factory Direct Sale Seat Accessories 153 Degree Seat Angle Adjuster |
| Place of Origin                                                            | Shaanxi China                                                       |
| Product Model                                                              | BT-ZYTHQ01                                                          |
| Material                                                                   | Steel+Plastic                                                       |
| Recliner Adjusting Angle                                                   | 90°~135°                                                            |
| Color                                                                      | Black                                                               |
| Package                                                                    | Carton                                                              |
| locking positions                                                          | 15 locking positions                                                |
| Hole Position                                                              | 115*80mm                                                            |