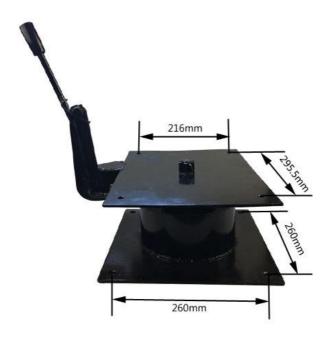

### **Product Specification**

• Name: 360 Degree Seat Base Seat Accessories

Seat Fittings Rotation For Truck

Product Model: BT-XZ02Material: SteelPackage: Carton

295.5mm

Lower Plate Connection About 260mm\*260mm

## 360 Degree Seat Base Seat Fittings Rotation For Truck Product Description

| Product Name                         | 360 Degree Seat Base Seat Accessories Seat Fittings Rotation For Truck |
|--------------------------------------|------------------------------------------------------------------------|
| Place of Origin                      | Shaanxi China                                                          |
| Product Model                        | BT-XZ02                                                                |
| Product Material                     | Steel                                                                  |
| Color                                | Black                                                                  |
| Package                              | Carton                                                                 |
| Product Size                         | 330*330*335mm                                                          |
| Upper Plate Connection Size          | Left And Right 216mm* Front And Rear 295.5mm                           |
| Lower Plate Connection<br>Dimensions | About 260mm*260mm                                                      |
| MOQ                                  | 1pc                                                                    |