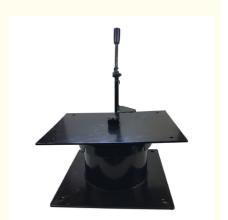

# 360 Degree Seat Base Seat Fittings Rotation For Truck

## 360 Degree Seat Base Seat Fittings Rotation For Truck Product Picture