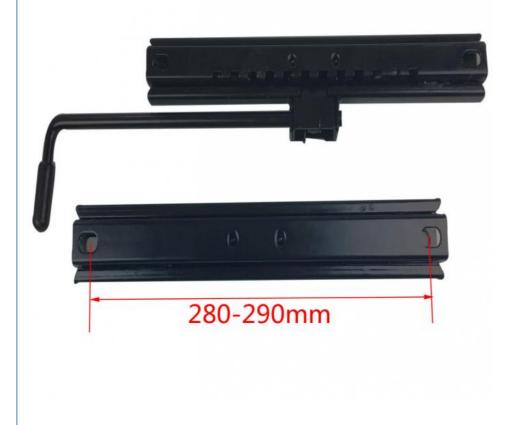

## **Product Specification**

Name: Seat Accessories Single Lock Slide Way For

Truck Seat Railway Car Seat

Dimension: 280-290mmPackage: CartonMOQ: 1 Pc

• Highlight: railway car seat parts, Single Lock Slide Way,

#### Single Lock Slide Way For Truck Seat Railway Car Seat Parts Details

| Product Name    | Seat Accessories Single Lock Slide Way For Truck Seat |
|-----------------|-------------------------------------------------------|
|                 | Railway Car Seat                                      |
| Place of Origin | Shaanxi China                                         |
| Product Model   | BT-HG02                                               |
| Material        | Iron Steel                                            |
| Color           | Black                                                 |
| Package         | Carton                                                |
| Dimension       | 280-290mm                                             |
| Product Use     | Seat Fittings                                         |
| MOQ             | 1pc                                                   |