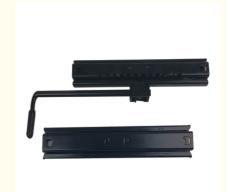

## **Product Specification**

Name: Seat Accessories Single Lock Slide Way For

Truck Seat Railway Car Seat

Dimension: 280-290mmPackage: CartonMOQ: 1 Pc

• Highlight: railway car seat parts, Single Lock Slide Way,

#### Single Lock Slide Way For Truck Seat Railway Car Seat Parts Details

| Product Name    | Seat Accessories Single Lock Slide Way For Truck Seat |
|-----------------|-------------------------------------------------------|
|                 | Railway Car Seat                                      |
| Place of Origin | Shaanxi China                                         |
| Product Model   | BT-HG02                                               |
| Material        | Iron Steel                                            |
| Color           | Black                                                 |
| Package         | Carton                                                |
| Dimension       | 280-290mm                                             |
| Product Use     | Seat Fittings                                         |
| MOQ             | 1pc                                                   |