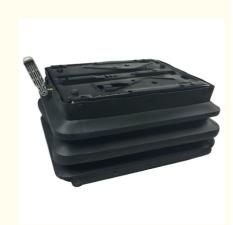

# Construction Machinery Seat Suspension Base With Weight Adjustment

#### Details Construction Machinery Seat Suspension Base With Weight Product Name Adjustment Place of Origin Shaanxi China BT-JXDZG1 Product Model Material Rubber Plastics Color Black Package Carton Range 60mm Height Adjustment Product Action The Seat Is Fitted With Dustproof Accessories Mounting Hole Left and right 260mm front and back 282mm Spacing 1 Set MOQ

# Construction Machinery Seat Suspension Base With Weight Adjustment Picture Show

140 meters west of intersection of Sunwu Road and Lane 4, Zhongjie, Weiyang District, Xi 'an, Shaanxi, China