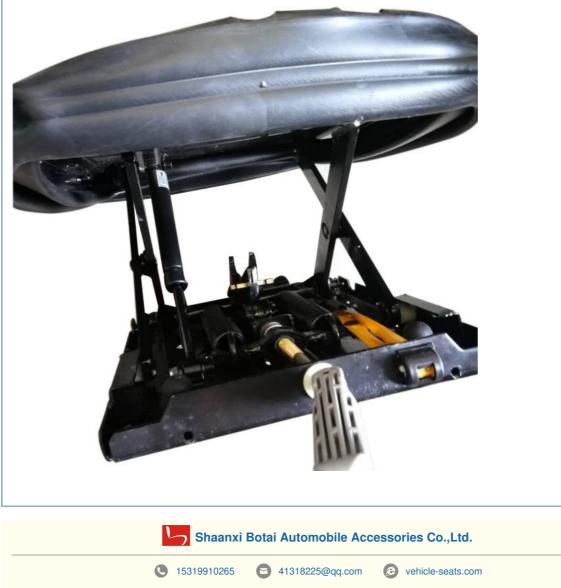

# Construction Machinery Seat Suspension Base With Weight Adjustment

#### Details Construction Machinery Seat Suspension Base With Weight Product Name Adjustment Place of Origin Shaanxi China BT-JXDZG1 Product Model Material Rubber Plastics Color Black Package Carton Range 60mm Height Adjustment Product Action The Seat Is Fitted With Dustproof Accessories Mounting Hole Left and right 260mm front and back 282mm Spacing 1 Set MOQ

# Construction Machinery Seat Suspension Base With Weight Adjustment Picture Show

140 meters west of intersection of Sunwu Road and Lane 4, Zhongjie, Weiyang District, Xi 'an, Shaanxi, China