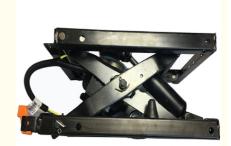

# Electric Pump Air Suspension Seat Base Seat Fittings

### **Product Specification**

- Name:
- Electric Pump Air Suspension Seat Base Seat Fittings
- Product Name: Electric Pump Seat Base
- Material:
- Package:
- Highlight:
- Iron Steel

Shaanxi China

Botai

1 pc

#### **Electric Pump Air Suspension Seat Base Seat Fittings Details**

| Product Name                    | Electric Pump Air Suspension Seat Base Seat Fittings |
|---------------------------------|------------------------------------------------------|
| Place of Origin                 | Shaanxi China                                        |
| Product Model                   | BT-KQJZ01                                            |
| Material                        | Iron Steel                                           |
| Color                           | Black                                                |
| Package                         | Carton                                               |
| Upper Connecting Hole Distance  | Left And Right 216mm* Front And Rear 300mm           |
| Bottom Connecting Hole Distance | Left And Right216mm* Front And Rear 325mm            |