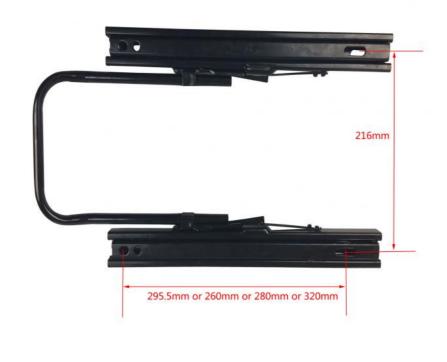

Universal Adjustable Double Lock Slide Rail Truck Driver Seat Accessories Size Show

Shaanxi Botai Automobile Accessories Co.,Ltd.

15319910265

41318225@qq.com

vehicle-seats.com

## Product Specification

Product Name: Universal Adjustable Double Lock Slide Rail

Truck Driver Seat Accessories

General Seat • Type:

Iron Steel, Iron Steel Material:

• Car Fitment: Universal Black · Color: 385mm • Outer Slide Rail Length: • Inner Slide Rail Length: 374mm • Travel Length Forward: 110mm • Product Type: Seat Fitting

#### Universal Adjustable Double Lock Slide Rail Truck Driver Seat Accessories **Details**

| Product Name            | Universal Adjustable Double Lock Slide Rail Truck Driver<br>Seat Accessories |
|-------------------------|------------------------------------------------------------------------------|
| Place of Origin         | Shaanxi China                                                                |
| Product Model           | BT-HG01                                                                      |
| Material                | Iron Steel                                                                   |
| Color                   | Black                                                                        |
| Package                 | Carton                                                                       |
| Outer Slide Rail Length | 385mm                                                                        |
| Inner Slide Rail Length | 374mm                                                                        |
| Product Type            | Seat Slide                                                                   |
| Latch Mode              | Two-Sided Latch                                                              |
| MOQ                     | 1 Set                                                                        |