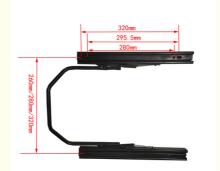

Universal Adjustable Double Lock Slide Rail Truck Driver Seat Accessories Size Show

Shaanxi Botai Automobile Accessories Co.,Ltd.

15319910265

41318225@qq.com

vehicle-seats.com

## Product Specification

Product Name: Universal Adjustable Double Lock Slide Rail

Truck Driver Seat Accessories

General Seat • Type:

Iron Steel, Iron Steel Material:

• Car Fitment: Universal Black · Color: 385mm • Outer Slide Rail Length: • Inner Slide Rail Length: 374mm • Travel Length Forward: 110mm • Product Type: Seat Fitting

#### Universal Adjustable Double Lock Slide Rail Truck Driver Seat Accessories **Details**

| Product Name            | Universal Adjustable Double Lock Slide Rail Truck Driver<br>Seat Accessories |
|-------------------------|------------------------------------------------------------------------------|
| Place of Origin         | Shaanxi China                                                                |
| Product Model           | BT-HG01                                                                      |
| Material                | Iron Steel                                                                   |
| Color                   | Black                                                                        |
| Package                 | Carton                                                                       |
| Outer Slide Rail Length | 385mm                                                                        |
| Inner Slide Rail Length | 374mm                                                                        |
| Product Type            | Seat Slide                                                                   |
| Latch Mode              | Two-Sided Latch                                                              |
| MOQ                     | 1 Set                                                                        |