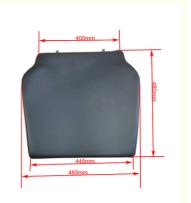

#### **Seat Cushion Seat Accessories For Construction Machine Vehicle Details**

| Product Name    | Seat Cushion Seat Accessories For Construction Machine Vehicle |
|-----------------|----------------------------------------------------------------|
| Place of Origin | Shaanxi China                                                  |
| Product Model   | BT-ZD02                                                        |
| Material        | one-time molding sponge                                        |
| Size            | T110mm*W480mm*L480mm                                           |
| Package         | Carton                                                         |
| Application     | Trucks, engineering trucks, forklifts, tractors, etc           |
| MOQ             | 10pcs                                                          |