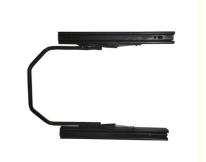

## Universal Driver Seat Slide Rail Modified Vehicle Seat Slide Rail

### **Product Specification**

. Design Style: Business/Luxury

Type: General

Universal Driver Seat Slide Rail Modified • Product Name:

Vehicle Seat Slide Rail

• Connection Hole Distance: 260mm/280mm/320mm\*280mm/295.5mm/320mm

Material: Iron Steel 260/280/320mm • Dimension: Product Application: Seat Slide Fitting • Product Use: Seat Rail

Highlight: Universal Seat Slide Rail, Driver Seat Slide Rail,

Vehicle Seat Slide Rail