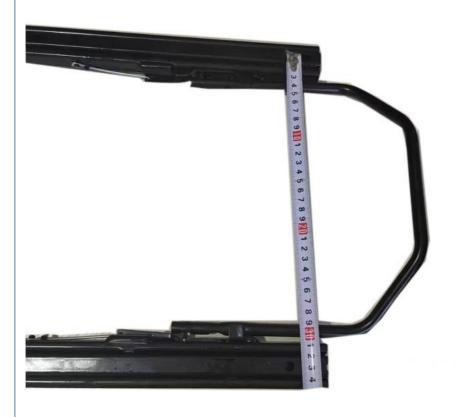

### **Product Specification**

. Design Style: Business/Luxury

Type: General

Universal Driver Seat Slide Rail Modified • Product Name:

Vehicle Seat Slide Rail

• Connection Hole Distance: 260mm/280mm/320mm\*280mm/295.5mm/320mm

Material: Iron Steel 260/280/320mm • Dimension: Product Application: Seat Slide Fitting • Product Use: Seat Rail

Highlight: Universal Seat Slide Rail, Driver Seat Slide Rail,

Vehicle Seat Slide Rail

# Universal Driver Seat Slide Rail Modified Vehicle Seat Slide Rail Product **Description**

| Product Name    | Universal Driver Seat Slide Rail Modified Vehicle Seat<br>Slide Rail |
|-----------------|----------------------------------------------------------------------|
| Place of Origin | Shaanxi China                                                        |
| Product Model   | BT-HG03                                                              |
| Material        | Iron Steel                                                           |
| Color           | Black                                                                |
| Package         | Carton                                                               |
| Dimension       | 260/280/320mm                                                        |
| Product Use     | Seat Fittings                                                        |
| Usage           | Engineering Car Chair Accessories                                    |
| MOQ             | 2 Set                                                                |