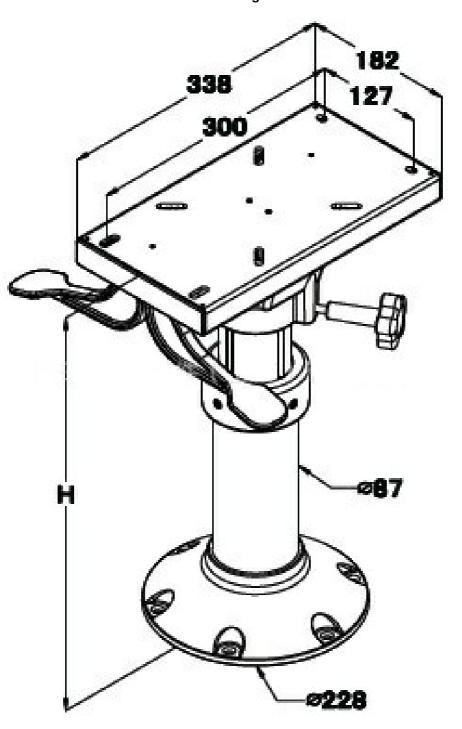

### **Boat Suspension Seat Base Swivel Sliding Aluminum Alloy Marine Yacht Seat Base Plate Details**

| Product Name          | Boat Seat Base Swivel Sliding Aluminum Alloy Marine Yacht Seat Base Plate |
|-----------------------|---------------------------------------------------------------------------|
| Place of Origin       | Shaanxi China                                                             |
| Product Model         | BT-LHJDZ01                                                                |
| Material              | aluminum alloy                                                            |
| Height                | 300-550mm or customized                                                   |
| Rotation range        | 360°                                                                      |
| Height range          | 80mm                                                                      |
| Bottom diameter       | 228mm                                                                     |
| Mounting hole spacing | Front and back 300mm *left and right 127mm                                |
| Sliding range         | +/- 140mm                                                                 |
| MOQ                   | 1 Set                                                                     |

## **Boat Suspension Seat Base Swivel Sliding Aluminum Alloy Marine Yacht Seat Base Plate Product Detail Drawing**

15319910265

41318225@qq.com e vehicle-seats.com

140 meters west of intersection of Sunwu Road and Lane 4, Zhongjie, Weiyang District, Xi 'an, Shaanxi, China