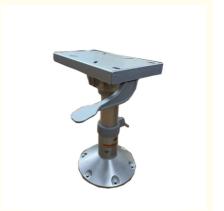

## Boat Suspension Seat Base Swivel Sliding Aluminum Alloy Marine Yacht Seat Base Plate

#### **Product Specification**

Name: Boat Seat Base Swivel Sliding Aluminum

Alloy Marine Yacht Seat Base Plate

Product Model: BT-LHJDZ01Material: Aluminum Alloy

Straight Column Diameter: 87mm
 Height Adjustment Range: 80mm
 Rotation Range: 360°

### **Boat Suspension Seat Base Swivel Sliding Aluminum Alloy Marine Yacht Seat Base Plate Details**

| Product Name          | Boat Seat Base Swivel Sliding Aluminum Alloy Marine Yacht Seat Base Plate |
|-----------------------|---------------------------------------------------------------------------|
| Place of Origin       | Shaanxi China                                                             |
| Product Model         | BT-LHJDZ01                                                                |
| Material              | aluminum alloy                                                            |
| Height                | 300-550mm or customized                                                   |
| Rotation range        | 360°                                                                      |
| Height range          | 80mm                                                                      |
| Bottom diameter       | 228mm                                                                     |
| Mounting hole spacing | Front and back 300mm *left and right 127mm                                |
| Sliding range         | +/- 140mm                                                                 |
| MOQ                   | 1 Set                                                                     |