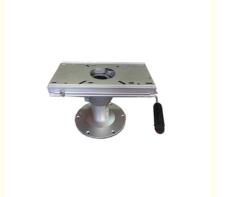

# Marine Boat Seat Base With Height Adjustable Slide And **Swivels**

### **Product Specification**

· Name: Marine Boat Seat Base With Height

Adjustable Slide And Swivels

Seat Accessory • Type: • Product Model: BT-LHJDZ02 • Material: Aluminum Alloy

• Straight Column Size: Diameter 73mm\*Thickness 3mm

 Height Adjustment Range: 80mm

. Bottom Base Size: Diameter 225\*Thickness11mm

. Rotation Range: 360°

Highlight: Marine Boat Seat Base,

Boat Seat Base With Height Adjustable, Height Adjustable Slide And Swivels