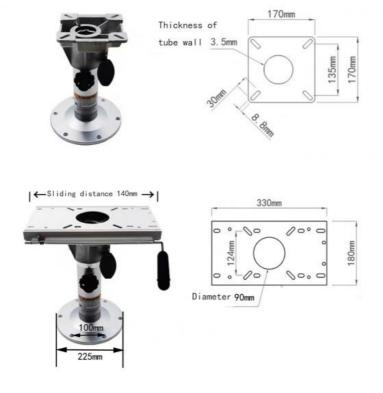

## Marine Boat Seat Base With Height Adjustable Slide And Swivels Details

| Product Name        | Marine Boat Seat Base With Height Adjustable Slide And Swivels |
|---------------------|----------------------------------------------------------------|
| Place of Origin     | Shaanxi China                                                  |
| Product Model       | BT-LHJDZ01                                                     |
| Material            | aluminum alloy                                                 |
| Size of products    | 330*180mm                                                      |
| Height              | 220-450mm or customized                                        |
| Rotation range      | 360°                                                           |
| Lifting range       | +/-80mm                                                        |
| Bottom diameter     | 225mm                                                          |
| Height choose range | 220-450mm                                                      |
| Sliding range       | +/- 140mm                                                      |
| MOQ                 | 1 pc                                                           |