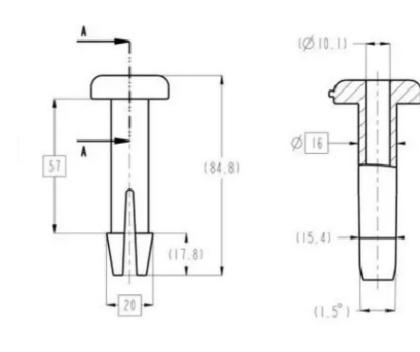

### Car Seat Accessories Headrest Insert Tube Guide Lock Seat Headrest Switch **Product Description**

| Product Name    | Car Seat Accessories Headrest Insert Tube Guide Lock Seat Headrest Switch |
|-----------------|---------------------------------------------------------------------------|
| Place of Origin | Shaanxi China                                                             |
| Product Model   | BT-YDG01                                                                  |
| Material        | Plastic                                                                   |
| Color           | Grey/black                                                                |
| Size            | Head 37*30mm/ Length 86mm *OD10mm                                         |
| Package         | Carton                                                                    |
| Application     | All Trucks or Car                                                         |
| MOQ             | 100Pairs                                                                  |