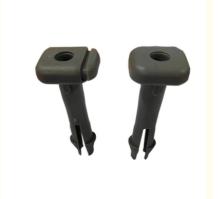

# Car Seat Accessories Headrest Insert Tube Guide Lock Seat Headrest Switch

### Car Seat Accessories Headrest Insert Tube Guide Lock Seat Headrest Switch **Product Description**

| Product Name    | Car Seat Accessories Headrest Insert Tube Guide Lock Seat Headrest Switch |
|-----------------|---------------------------------------------------------------------------|
| Place of Origin | Shaanxi China                                                             |
| Product Model   | BT-YDG01                                                                  |
| Material        | Plastic                                                                   |
| Color           | Grey/black                                                                |
| Size            | Head 37*30mm/ Length 86mm *OD10mm                                         |
| Package         | Carton                                                                    |
| Application     | All Trucks or Car                                                         |
| MOQ             | 100Pairs                                                                  |