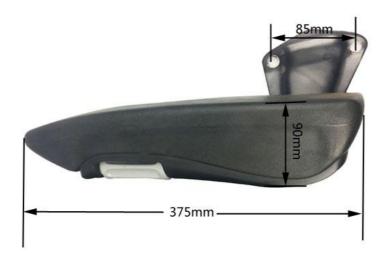

## **Product Specification**

Product Name: Adjustable Universal Seat Accessories

Armrest Black PU Foam For Truck Driver

Seat

Product Model: Engineering Car Seat Armrest

Material: PU Self-Crusting

Package: Carton
Product Size: 385\*90mm
Connecting Hole Spacing: 85mm

#### Adjustable Universal Seat Accessories Armrest Black PU Foam For **Truck Driver Seat Details**

| Product Name                 | Adjustable Universal Seat Accessories Armrest Black PU Foam For Truck Driver Seat |
|------------------------------|-----------------------------------------------------------------------------------|
| Place of Origin              | Shaanxi China                                                                     |
| Product Model                | BT-FSG02                                                                          |
| Scope Of Application         | Universal                                                                         |
| Product Size                 | 375*90mm                                                                          |
| Product Material             | PU Self-Crusting                                                                  |
| Connect hole size            | 85mm                                                                              |
| Product Color                | Black                                                                             |
| Product<br>Characteristics   | Black Hand Wheel Adjustable                                                       |
| Handrail Adjustment<br>Angle | 0-90°                                                                             |