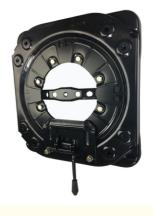

#### **Racing Seat Swivel Base Plate Seat Accessories Details**

| Product Name     | Racing Seat Swivel Base Plate Seat Accessories |
|------------------|------------------------------------------------|
| Place of Origin  | Shaanxi China                                  |
| Product Material | Steel                                          |
| Color            | Black                                          |
| Package          | Carton                                         |
| Product Size     | 390*360*40mm                                   |
| Application      | Universal Fitment                              |
| Function         | 360° Rotating Base ,Each 90 ° have lock        |
| MOQ              | 10 SetS                                        |

#### **Racing Seat Swivel Base Plate Seat Accessories Product Show**

Shaanxi Botai Automobile Accessories Co.,Ltd.

15319910265

41318225@qq.com 🕑 vehicle-seats.com

140 meters west of intersection of Sunwu Road and Lane 4, Zhongjie, Weiyang District, Xi 'an, Shaanxi, China