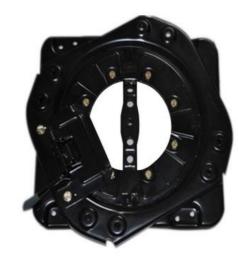

#### **Racing Seat Swivel Base Plate Seat Accessories Details**

| Product Name     | Racing Seat Swivel Base Plate Seat Accessories |
|------------------|------------------------------------------------|
| Place of Origin  | Shaanxi China                                  |
| Product Material | Steel                                          |
| Color            | Black                                          |
| Package          | Carton                                         |
| Product Size     | 390*360*40mm                                   |
| Application      | Universal Fitment                              |
| Function         | 360° Rotating Base ,Each 90 ° have lock        |
| MOQ              | 10 SetS                                        |

#### **Racing Seat Swivel Base Plate Seat Accessories Product Show**

Shaanxi Botai Automobile Accessories Co.,Ltd.

15319910265

41318225@qq.com 🕑 vehicle-seats.com

140 meters west of intersection of Sunwu Road and Lane 4, Zhongjie, Weiyang District, Xi 'an, Shaanxi, China