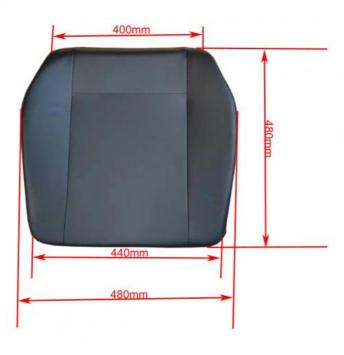

#### **Product Specification**

Name: Seat Accessories Foam Driver Seats

Cushion For Railway Metro Construction

Machinery

Product Model: BT-ZD01

Material: One-time Molding SpongeSize: T110mm\*W480mm\*L480mm

### Seat Accessories Foam Driver Seats Cushion For Railway Metro Construction **Machinery Details**

| Product Name             | Seat Accessories Foam Driver Seats Cushion For Railway Metro<br>Construction Machinery |
|--------------------------|----------------------------------------------------------------------------------------|
| Place of Origin          | Shaanxi China                                                                          |
| Product Model            | BT-ZD01                                                                                |
| Material                 | one-time molding sponge                                                                |
| Color                    | Black/Customized                                                                       |
| Package                  | Carton                                                                                 |
| Connecting Hole Distance | 165mm                                                                                  |
| Size                     | T110mm*W480mm*L480mm                                                                   |
| Usage                    | Truck Seat ,tractor seat ,forklift seat ,train seat Etc.,                              |
| MOQ                      | 10 Pcs                                                                                 |

#### Seat Accessories Foam Driver Seats Cushion For Railway Metro Construction **Machinery Product Size**

Shaanxi Botai Automobile Accessories Co.,Ltd.

15319910265

41318225@qq.com

vehicle-seats.com