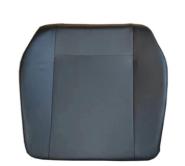

## Seat Accessories Foam Driver Seats Cushion For Railway Metro Construction Machinery

#### **Product Specification**

Name: Seat Accessories Foam Driver Seats

Cushion For Railway Metro Construction

Machinery

Product Model: BT-ZD01

Material: One-time Molding SpongeSize: T110mm\*W480mm\*L480mm

### Seat Accessories Foam Driver Seats Cushion For Railway Metro Construction **Machinery Details**

| Product Name             | Seat Accessories Foam Driver Seats Cushion For Railway Metro<br>Construction Machinery |
|--------------------------|----------------------------------------------------------------------------------------|
| Place of Origin          | Shaanxi China                                                                          |
| Product Model            | BT-ZD01                                                                                |
| Material                 | one-time molding sponge                                                                |
| Color                    | Black/Customized                                                                       |
| Package                  | Carton                                                                                 |
| Connecting Hole Distance | 165mm                                                                                  |
| Size                     | T110mm*W480mm*L480mm                                                                   |
| Usage                    | Truck Seat ,tractor seat ,forklift seat ,train seat Etc.,                              |
| MOQ                      | 10 Pcs                                                                                 |