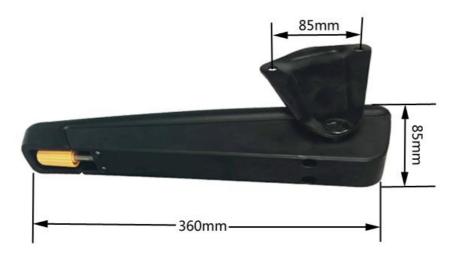

## **Product Specification**

- Name:
- Design Style:
- Color:
- Product Size:

• Delivery Time:

- Connecting Hole Spacing: 85mm
  - Generally Stock

360\*85mm

• Highlight:

| car seat comfort accessories, |
|-------------------------------|
| Adjustable Car Seat Armrest,  |
| PU Foam Truck Armrest         |

#### Car Seat Comfort Accessories Adjustable Car Seat Armrest PU Foam Truck Armrest Products Description

| Product Name                 | Car Seat Comfort Accessories Adjustable Car Seat Armrest PU Foam<br>Truck Armrest |
|------------------------------|-----------------------------------------------------------------------------------|
| Place of Origin              | Shaanxi China                                                                     |
| Product Model                | BT-FSY01                                                                          |
| Scope Of Application         | Universal                                                                         |
| Product Size                 | 360*85mm                                                                          |
| Product Material             | PU Self-Crusting                                                                  |
| Product Color                | Black                                                                             |
| Product Characteristics      | Black Hand Wheel Adjustable                                                       |
| Handrail Adjustment<br>Angle | 0-90°                                                                             |