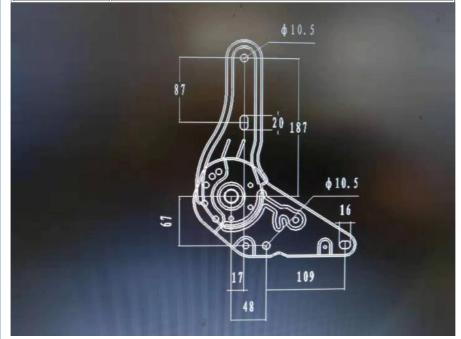

#### **Product Specification**

Product Name: Factory Direct Railway Locomotive Seat

Accessories Reclining Angle Adjuster For

Sale

Product Model: BT-ZYTHQ01 Material: Steel+Plastic

• Recliner Adjusting Angle: 50-160°

Usage: Construction Machinery Seat

Hole Position: 115\*80mmPackage: Carton

Locking Positions:
 15 Locking Positions

• MOQ: 2 Set

• Highlight: Railway Locomotive Seat Accessories,

**Reclining Angle Adjuster Seat Accessories** 

## Factory Direct Railway Locomotive Seat Accessories Reclining Angle **Adjuster For Sale Details**

| Product Name                | Factory Direct Railway Locomotive Seat Accessories Reclining Angle Adjuster For Sale |
|-----------------------------|--------------------------------------------------------------------------------------|
| Place of Origin             | Shaanxi China                                                                        |
| Product Model               | BT-ZYTHQ01                                                                           |
| Material                    | Steel+Plastic                                                                        |
| Recliner Adjusting<br>Angle | 50-160°                                                                              |
| Color                       | Black                                                                                |
| Package                     | Carton                                                                               |
| locking positions           | 15 locking positions                                                                 |
| Hole Position               | 115*80mm                                                                             |
| Usage                       | Construction machinery seat                                                          |
| MOQ                         | 10 Sets                                                                              |