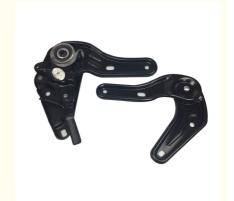

# Factory Direct Railway Locomotive Seat Accessories Reclining Angle Adjuster For Sale

#### **Product Specification**

Product Name: Factory Direct Railway Locomotive Seat

Accessories Reclining Angle Adjuster For

Sale

Product Model: BT-ZYTHQ01 Material: Steel+Plastic

• Recliner Adjusting Angle: 50-160°

## Factory Direct Railway Locomotive Seat Accessories Reclining Angle **Adjuster For Sale Details**

| Product Name                | Factory Direct Railway Locomotive Seat Accessories Reclining Angle Adjuster For Sale |
|-----------------------------|--------------------------------------------------------------------------------------|
| Place of Origin             | Shaanxi China                                                                        |
| Product Model               | BT-ZYTHQ01                                                                           |
| Material                    | Steel+Plastic                                                                        |
| Recliner Adjusting<br>Angle | 50-160°                                                                              |
| Color                       | Black                                                                                |
| Package                     | Carton                                                                               |
| locking positions           | 15 locking positions                                                                 |
| Hole Position               | 115*80mm                                                                             |
| Usage                       | Construction machinery seat                                                          |
| MOQ                         | 10 Sets                                                                              |