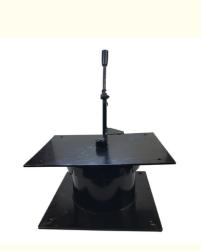

## Car Seat Accessories Mechanical Suspension Seat Base Rotate 360 Degrees Seat Base

### **Product Specification**

| • Name:                                                    | Car Seat Accessories Mechanical<br>Suspension Seat Base Rotate 360 Degrees<br>Seat Base   |
|------------------------------------------------------------|-------------------------------------------------------------------------------------------|
| Material:                                                  | Steel                                                                                     |
| Color:                                                     | Black                                                                                     |
| <ul> <li>Lower Plate Connection<br/>Dimensions:</li> </ul> | Customized                                                                                |
| Height:                                                    | Customized                                                                                |
| • MOQ:                                                     | 1Pc                                                                                       |
| <ul> <li>Highlight:</li> </ul>                             | car seat accessories,<br>Rotate 360 Degrees Seat Base,<br>Mechanical Suspension Seat Base |

#### Car Seat Accessories Mechanical Suspension Seat Base Rotate 360 Degrees Seat Base Products Description

| Product Name                    | Car Seat Accessories Mechanical Suspension Seat Base<br>Rotate 360 Degrees Seat Base |
|---------------------------------|--------------------------------------------------------------------------------------|
| Place of Origin                 | Shaanxi China                                                                        |
| Product Model                   | BT-XZ02                                                                              |
| Scope Of Application            | Universal                                                                            |
| Product Size                    | 330*330*355MM                                                                        |
| Product Material                | Steel                                                                                |
| Product Color                   | Black                                                                                |
| Upper Plate Connection Distance | Customization                                                                        |
| Lower Plate Connection Distance | Customization                                                                        |