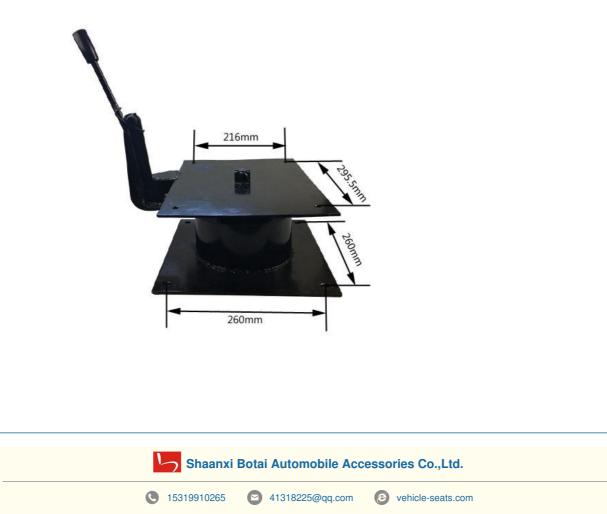

### **Product Specification**

| • Name:                                                    | Car Seat Accessories Mechanical<br>Suspension Seat Base Rotate 360 Degrees<br>Seat Base   |
|------------------------------------------------------------|-------------------------------------------------------------------------------------------|
| Material:                                                  | Steel                                                                                     |
| Color:                                                     | Black                                                                                     |
| <ul> <li>Lower Plate Connection<br/>Dimensions:</li> </ul> | Customized                                                                                |
| Height:                                                    | Customized                                                                                |
| • MOQ:                                                     | 1Pc                                                                                       |
| <ul> <li>Highlight:</li> </ul>                             | car seat accessories,<br>Rotate 360 Degrees Seat Base,<br>Mechanical Suspension Seat Base |

#### Car Seat Accessories Mechanical Suspension Seat Base Rotate 360 Degrees Seat Base Products Description

| Product Name                    | Car Seat Accessories Mechanical Suspension Seat Base<br>Rotate 360 Degrees Seat Base |
|---------------------------------|--------------------------------------------------------------------------------------|
| Place of Origin                 | Shaanxi China                                                                        |
| Product Model                   | BT-XZ02                                                                              |
| Scope Of Application            | Universal                                                                            |
| Product Size                    | 330*330*355MM                                                                        |
| Product Material                | Steel                                                                                |
| Product Color                   | Black                                                                                |
| Upper Plate Connection Distance | Customization                                                                        |
| Lower Plate Connection Distance | Customization                                                                        |