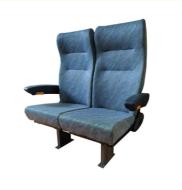

### **Product Specification**

Product Name: Driver And Passenger Seats For Bus RV

Modified Car Seat

• Product Model: B804-01

• Product Size: 980\*500\*1150mm

Product Material: Fabric
 Product Color: Gray
 The Back Elevation Angle Is40-170°

#### Driver And Passenger Seats For Bus RV Modified Car Seat Details

| Product Name                   | Driver And Passenger Seats For Bus RV Modified Car<br>Seat |
|--------------------------------|------------------------------------------------------------|
| Place of Origin                | Shaanxi China                                              |
| Product Model                  | B804-01                                                    |
| Scope Of Application           | Universal                                                  |
| Product Size                   | 980*500*1150mm                                             |
| Product Material               | Composite Fabric                                           |
| Product Color                  | Gray                                                       |
| Single Backrest Width          | 420*730mm                                                  |
| Single Cushion Width           | 420*450*430mm                                              |
| Adjustable Backrest Elevation  | 40-170°                                                    |
| Bottom Connecting Hole Spacing | customized                                                 |
| MOQ                            | 1 Set                                                      |