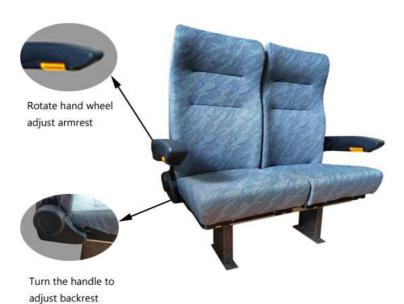

# **Driver And Passenger Seats For Bus RV Modified Car Seat Product Technology Control**

- After the seat is assembled, the slide adjustment, and headrest adjustment should be flexible and reliable, without interference.
- 2. The outer fabric of the seat should be firmly stitched, the stitching part should not allow the cable head to be exposed, the seam off line and jumper phenomenon, the surface of the seat after assembly should be full and clean, without deformation, dis coloration, wrinkling, external leakage, decolorization, stains, damage and scratches.
- The frame and the leakage parts should be treated with rust prevention, in line wit h the factory requirements, and electroplating and chemical treatment should be in line with the factory
- 4. Each connection of the seat should be firmly connected and reliable. Each welding c omponent shall not have welding dislocation, welding, welding and other defects.
- 5. The safety of the seat should meet the requirements of GB/T15083-2006.

## **Driver And Passenger Seats For Bus RV Modified Car Seat Function Show**

15319910265

41318225@qq.com vehicle-seats.com

140 meters west of intersection of Sunwu Road and Lane 4, Zhongjie, Weiyang District, Xi 'an, Shaanxi, China