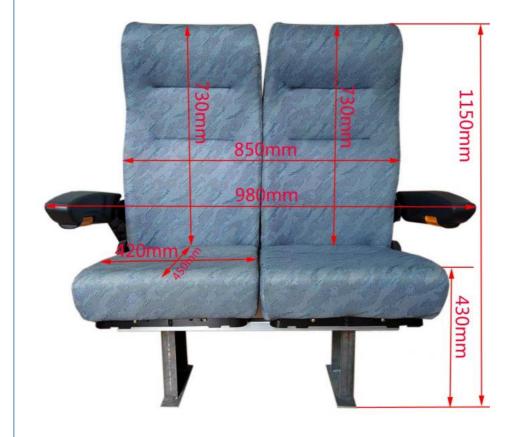

#### Passenger Bus Seat RV Modified Car Seats Adjustable Seats Details

| Product Name                   | Passenger Bus Seat RV Modified Car Seats Adjustable Seats |
|--------------------------------|-----------------------------------------------------------|
| Place of Origin                | Shaanxi China                                             |
| Product Model                  | B804-01                                                   |
| Scope Of Application           | Universal                                                 |
| Product Size                   | 980*500*1150mm                                            |
| Product Material               | Fabric                                                    |
| Product Color                  | Gray                                                      |
| Single Backrest Width          | 420*730mm                                                 |
| Single Cushion Width           | 420*450*430mm                                             |
| Adjustable Backrest Elevation  | 40-170°                                                   |
| Bottom Connecting Hole Spacing | customized                                                |
| MOQ                            | 1 Set                                                     |

#### Passenger Bus Seat RV Modified Car Seats Adjustable Seats Size Show