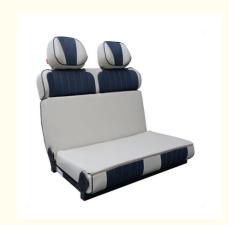

# Rv Modified Car Seats Customized Van Rear Seats Can Be Reclined

#### Rv Modified Car Seats Customized Van Rear Seats Can Be Reclined Details

| Product Name                   | Rv Modified Car Seats Modified Passenger Seat Customized<br>Van Rear Seats Can Be Reclined |
|--------------------------------|--------------------------------------------------------------------------------------------|
| Product Size                   | 1450*1360*280mm                                                                            |
| Product Material Can Be choose | PU Leather /Fabric/Oil wax leather                                                         |
| Product Color Can Be Choose    | Pure color or 2 mix color                                                                  |
| Seat Back Size                 | Width Customized *Height 450mm                                                             |
| Seat Cushion Size              | Width Customized*Deepth 450mm                                                              |
| Seat Width                     | Customized 450-1700mm                                                                      |
| Base mounting hole spacing     | Left and right 900mm *front and back 310mm                                                 |
| Sliding range                  | Front 150mm Back 150mm                                                                     |
| Backrest adjustable range      | 0-180°                                                                                     |
| Application                    | RV seat .VAN seat ,Bus Seat Etc.,                                                          |