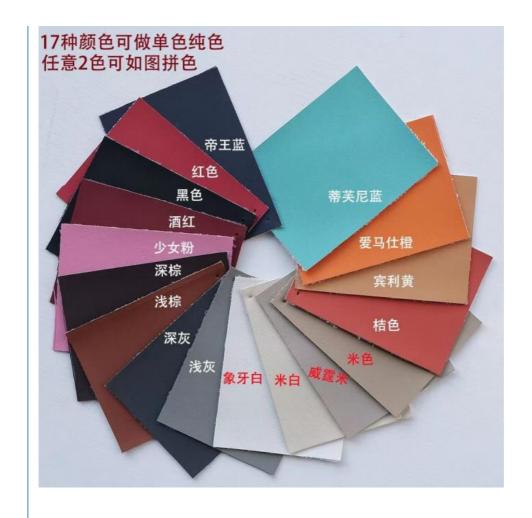

### **Product Specification**

Product Name: Rv Modified Car Seats Modified Passenger

Seat Customized Van Rear Seats Can Be

Reclined

• Product Model: B804

• Color Can Be Custmoized: Single Color Or 2 Mix Color

### Rv Modified Car Seats Customized Van Rear Seats Can Be Reclined Product More Picture

Rv Modified Car Seats Customized Van Rear Seats Can Be Reclined Surface Color Can Be Choose

Shaanxi Botai Automobile Accessories Co.,Ltd.