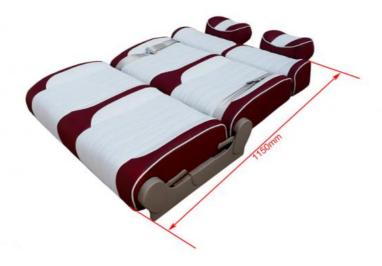

#### Rv Modified Car Seats Customized Van Rear Seats Can Be Reclined Details

| Product Name                   | Rv Modified Car Seats Modified Passenger Seat Customized<br>Van Rear Seats Can Be Reclined |
|--------------------------------|--------------------------------------------------------------------------------------------|
| Product Size                   | 1450*1360*280mm                                                                            |
| Product Material Can Be choose | PU Leather /Fabric/Oil wax leather                                                         |
| Product Color Can Be Choose    | Pure color or 2 mix color                                                                  |
| Seat Back Size                 | Width Customized *Height 450mm                                                             |
| Seat Cushion Size              | Width Customized*Deepth 450mm                                                              |
| Seat Width                     | Customized 450-1700mm                                                                      |
| Base mounting hole spacing     | Left and right 900mm *front and back 310mm                                                 |
| Sliding range                  | Front 150mm Back 150mm                                                                     |
| Backrest adjustable range      | 0-180°                                                                                     |
| Application                    | RV seat .VAN seat ,Bus Seat Etc.,                                                          |