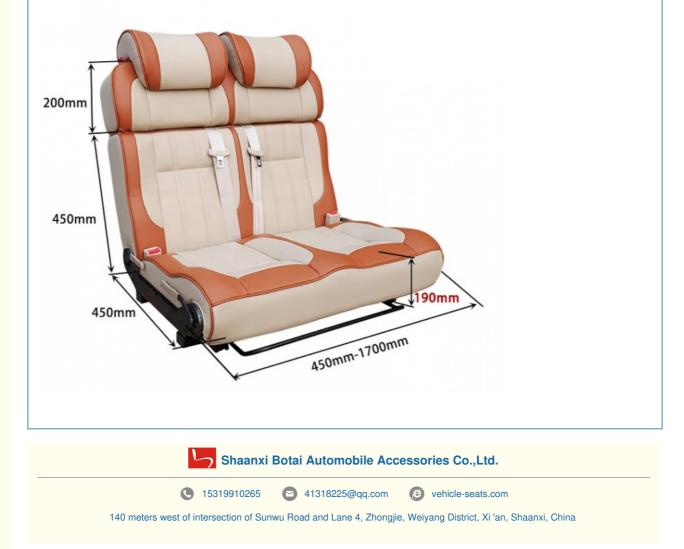

## **Product Specification**

| Name: |
|-------|
| numo. |

Color:

Product Model:

• Product Size:

On Picture:

Angle Adjustable:

Double Sofa Passenger Seat For Motorhome Rv Modified Car Seats B804-1 0-180° Single Color Or 2 Mix Color 1450\*1360\*190mm • Product Surface Material PU Leather

#### **Product Description**

| Double Sofa Passenger Seat For Motorhome Rv Modified Car Seats Details |                                                                   |  |  |
|------------------------------------------------------------------------|-------------------------------------------------------------------|--|--|
| Product Name                                                           | Double Sofa Passenger Seat For Motorhome Rv Modified<br>Car Seats |  |  |
| Place of Origin                                                        | Shaanxi China                                                     |  |  |
| Product Model                                                          | B804-1                                                            |  |  |
| Product Size                                                           | Customized 450-1700*1150*190mm                                    |  |  |
| Product Material Can Be choose                                         | PU Leather /Fabric/Oil wax leather                                |  |  |
| Product Color Can Be Choose                                            | Pure color or 2 mix color                                         |  |  |
| Seat Back Size                                                         | Width Customized *Height 450mm                                    |  |  |
| Seat Cushion Size                                                      | Width Customized*Deepth 450mm                                     |  |  |
| Seat Width                                                             | Customized Width 450-1700mm                                       |  |  |
| Base mounting hole spacing                                             | Left and right 900mm *front and back 310mm                        |  |  |
| Sliding range                                                          | Front 150mm Back 150mm                                            |  |  |
| Backrest adjustable range                                              | 0-180°                                                            |  |  |
| Application                                                            | RV seat .VAN seat ,Bus Seat Etc.,                                 |  |  |