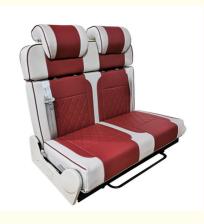

## **Double Sofa Passenger Seat For Motorhome Rv Modified Car** Seats

#### **Product Description**

| Double Sofa Passenger Seat For Motorhome Rv Modified Car Seats Details |                                                                   |  |  |
|------------------------------------------------------------------------|-------------------------------------------------------------------|--|--|
| Product Name                                                           | Double Sofa Passenger Seat For Motorhome Rv Modified<br>Car Seats |  |  |
| Place of Origin                                                        | Shaanxi China                                                     |  |  |
| Product Model                                                          | B804-1                                                            |  |  |
| Product Size                                                           | Customized 450-1700*1150*190mm                                    |  |  |
| Product Material Can Be choose                                         | PU Leather /Fabric/Oil wax leather                                |  |  |
| Product Color Can Be Choose                                            | Pure color or 2 mix color                                         |  |  |
| Seat Back Size                                                         | Width Customized *Height 450mm                                    |  |  |
| Seat Cushion Size                                                      | Width Customized*Deepth 450mm                                     |  |  |
| Seat Width                                                             | Customized Width 450-1700mm                                       |  |  |
| Base mounting hole spacing                                             | Left and right 900mm *front and back 310mm                        |  |  |
| Sliding range                                                          | Front 150mm Back 150mm                                            |  |  |
| Backrest adjustable range                                              | 0-180°                                                            |  |  |
| Application                                                            | RV seat .VAN seat ,Bus Seat Etc.,                                 |  |  |