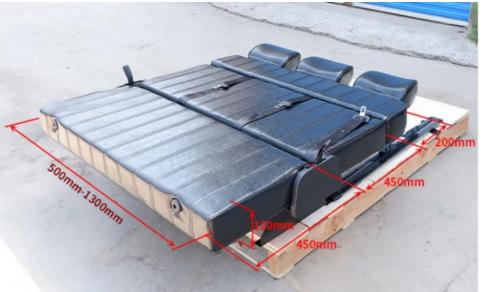

### Product Specification

- Product Name:
- Product Model:

Product Size:

900mm\*1860mm Or Customized

100 Sets Per Week

Product Width: Any Size Between 450-1700mm

B804-3

- Packing Size: 950\*1760\*560mm
- Horizontal Control Range: 300mm
- Surface Material:
- Angel Adjustable Range:
- Highlight:
- Oil Wax, Fabric,PU Leather 0-180°

# RV Van Seat Caravan Seats Bus Seating Sofa Bed Seats RV Seats Camper Seating Details

| Product Name                   | RV Van Seat Caravan Seats Bus Seating Sofa Bed Seats RV<br>Seats Camper Seating |
|--------------------------------|---------------------------------------------------------------------------------|
| Place of Origin                | Shaanxi China                                                                   |
| Product Model                  | B804-2                                                                          |
| Product Size                   | 900mm*1860mm Or Customized                                                      |
| Product Material Can Be choose | PU Leather /Fabric/Oil wax leather                                              |
| Product Color Can Be Choose    | Pure color or 2 mix color                                                       |
| Seat Back Size                 | Width Customized *Height 450mm                                                  |
| Seat Cushion Size              | Width Customized*Deepth 450mm                                                   |
| Seat Width                     | Customized Width 450-1700mm                                                     |
| Base mounting hole spacing     | Left and right 900mm *front and back 310mm                                      |
| Sliding range                  | 300mm                                                                           |
| Backrest adjustable range      | 0-180°                                                                          |