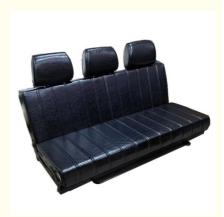

RV Van Seat Caravan Seats Bus Seating Sofa Bed Seats RV Seats Camper Seating

Sofa Bed Seats, Caravan Seats, B804-3 RV Van Seat

Our Product Introduction

# RV Van Seat Caravan Seats Bus Seating Sofa Bed Seats RV Seats Camper Seating Details

| Product Name                   | RV Van Seat Caravan Seats Bus Seating Sofa Bed Seats RV<br>Seats Camper Seating |
|--------------------------------|---------------------------------------------------------------------------------|
| Place of Origin                | Shaanxi China                                                                   |
| Product Model                  | B804-2                                                                          |
| Product Size                   | 900mm*1860mm Or Customized                                                      |
| Product Material Can Be choose | PU Leather /Fabric/Oil wax leather                                              |
| Product Color Can Be Choose    | Pure color or 2 mix color                                                       |
| Seat Back Size                 | Width Customized *Height 450mm                                                  |
| Seat Cushion Size              | Width Customized*Deepth 450mm                                                   |
| Seat Width                     | Customized Width 450-1700mm                                                     |
| Base mounting hole spacing     | Left and right 900mm *front and back 310mm                                      |
| Sliding range                  | 300mm                                                                           |
| Backrest adjustable range      | 0-180°                                                                          |