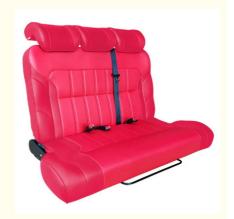

# Camper Bed RV Van Seat Folding Van Seat Can Customized

### **Product Specification**

Product Name: Camper Bed RV Van Seat Folding Van Seat

Can Customized

• Product Model: B804-5

• Product Size: 1250mm\*1250mm\*customized

• Product Width: 1250mm

• Packing Size: 1350\*1350\*280mm

## Camper Bed RV Van Seat Folding Van Seat Can Customized Details

| Product Name                   | Camper Bed RV Van Seat Folding Van Seat Can Customized |
|--------------------------------|--------------------------------------------------------|
| Place of Origin                | Shaanxi China                                          |
| Product Model                  | B804-5                                                 |
| Product Size                   | 1200*1100mm                                            |
| Product Material Can Be choose | PU Leather /Fabric/Oil wax leather                     |
| Product Color Can Be Choose    | Pure color or 2 mix color                              |
| Seat Cushion Size              | 1250mm*1250mm*customized                               |
| Seat Width                     | 1250mm                                                 |
| Sliding range                  | 300mm                                                  |
| Backrest adjustable range      | 0-180°                                                 |

### Camper Bed RV Van Seat Folding Van Seat Can Customized Picture Show

Shaanxi Botai Automobile Accessories Co.,Ltd.

15319910265

41318225@qq.com

vehicle-seats.com

140 meters west of intersection of Sunwu Road and Lane 4, Zhongjie, Weiyang District, Xi 'an, Shaanxi, China