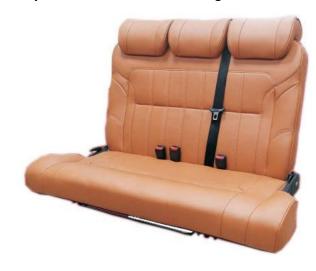

# Camper Bed RV Van Seat Folding Van Seat Can Customized

### **Product Specification**

Product Name: Camper Bed RV Van Seat Folding Van Seat

Can Customized

• Product Model: B804-5

• Product Size: 1250mm\*1250mm\*customized

• Product Width: 1250mm

• Packing Size: 1350\*1350\*280mm

## Camper Bed RV Van Seat Folding Van Seat Can Customized Details

| Product Name                   | Camper Bed RV Van Seat Folding Van Seat Can Customized |
|--------------------------------|--------------------------------------------------------|
| Place of Origin                | Shaanxi China                                          |
| Product Model                  | B804-5                                                 |
| Product Size                   | 1200*1100mm                                            |
| Product Material Can Be choose | PU Leather /Fabric/Oil wax leather                     |
| Product Color Can Be Choose    | Pure color or 2 mix color                              |
| Seat Cushion Size              | 1250mm*1250mm*customized                               |
| Seat Width                     | 1250mm                                                 |
| Sliding range                  | 300mm                                                  |
| Backrest adjustable range      | 0-180°                                                 |

### Camper Bed RV Van Seat Folding Van Seat Can Customized Picture Show

Shaanxi Botai Automobile Accessories Co.,Ltd.

15319910265

41318225@qq.com

vehicle-seats.com

140 meters west of intersection of Sunwu Road and Lane 4, Zhongjie, Weiyang District, Xi 'an, Shaanxi, China