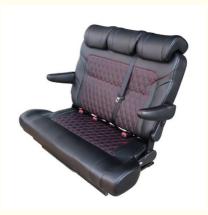

### **Product Specification**

Product Name: Refitted Multi Functional Rv Van Seat Bed Adjustable Reclining Captain Seats For Campervans • Product Model: B804-3 Product Size: 900mm\*1860mm Or Customized Product Width: Any Size Between 450-1700mm 950\*1760\*560mm • Packing Size: • Horizontal Control Range: 300mm • Surface Material: Oil Wax, Fabric, PU Leather 0-180° • Angel Adjustable Range: • Highlight: captain seats for campervans, captain's seat for camper vans, Multi Functional Rv Van Seat

# Refitted Multi Functional Rv Van Seat Bed Adjustable Reclining Captain Seats For Campervans Details

| Product Name                   | Refitted Multi Functional Rv Van Seat Bed Adjustable<br>Reclining Captain Seats For Campervans |
|--------------------------------|------------------------------------------------------------------------------------------------|
| Place of Origin                | Shaanxi China                                                                                  |
| Product Model                  | B804-3                                                                                         |
| Product Size                   | 900mm*1860mm Or Customized                                                                     |
| Product Material Can Be choose | PU Leather /Fabric/Oil wax leather                                                             |
| Product Color Can Be Choose    | Pure color or 2 mix color                                                                      |
| Seat Back Size                 | Width Customized *Height 450mm                                                                 |
| Seat Cushion Size              | Width Customized*Deepth 450mm                                                                  |
| Seat Width                     | Customized Width 450-1700mm                                                                    |
| Base mounting hole spacing     | Left and right 900mm *front and back 310mm                                                     |
| Sliding range                  | 300mm                                                                                          |
| Backrest adjustable range      | 0-180°                                                                                         |

#### Refitted Multi Functional Rv Van Seat Bed Adjustable Reclining Captain Seats For Campervans Product Parameters

Since the seat is a software product, the error of each product is about 5-10mm

- 1. Removable headrest
- 2. Raise the back
- 3. Spring back to reset the backrest
- High density sponge cushion
- 5. Side protection panel of the soft bag
- 6. Length can be customized