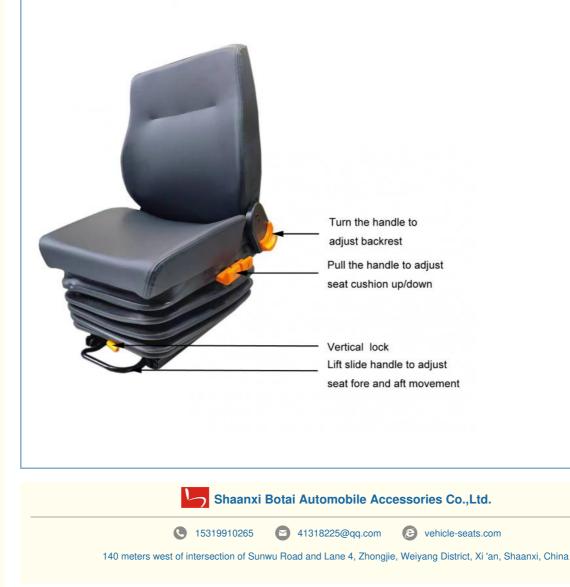

## China Factory Supply Low Profile Air Suspension Seat For Coal Locomotive Details

| Product Name                   | China Factory Supply Low Profile Air Suspension Seat<br>For Coal Locomotive |
|--------------------------------|-----------------------------------------------------------------------------|
| Product Model                  | A800-32                                                                     |
| Product Size                   | 500*570*790-850mm                                                           |
| Product Material               | PU                                                                          |
| Product Color                  | Black                                                                       |
| Seat Back Size                 | 480*530 mm                                                                  |
| Seat Cushion Size              | 480*470*280-340mm                                                           |
| Head Restraint Adjustment      | 3 gears adjustable, 25mm for each gear                                      |
| Backrest Adjustment            | 80-120°                                                                     |
| Horizontal Adjustment          | Front 105mm, Rear 120mm, 23 gears adjustable                                |
| Height Adjustment              | 60mm                                                                        |
| Bottom Connecting Hole Spacing | Left and right216mm ,front and back 295.5mm or<br>according yours           |
| MOQ                            | 1 Set                                                                       |

# China Factory Supply Low Profile Air Suspension Seat For Coal Locomotive More Picture