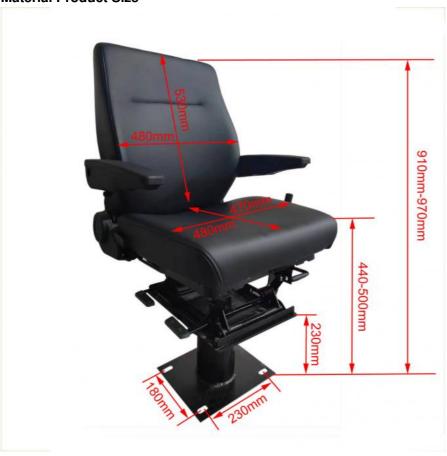

## Product Specification

Product Name: Static Train Subway Driver'S Seat With 360°

Rotation Adjustable Armrest

• Product Model: S802-73

Product Size: 560\*500\*910-970mm
 Product Material: PU/Leather/Fabric
 Product Color: Black/customized
 Cushion Size: 480\*470\*440-450mm

#### Static Train Subway Driver'S Seat With 360° Rotation Adjustable Armrest Details

| Product Name                  | Static Train Subway Driver'S Seat With 360° Rotation<br>Adjustable Armrest |
|-------------------------------|----------------------------------------------------------------------------|
| Place of Origin               | Shaanxi China                                                              |
| Product Model                 | S802-73                                                                    |
| Scope Of Application          | Universal                                                                  |
| Product Material              | PU/Leather/Fabric                                                          |
| Product Color                 | Black/Customized                                                           |
| Backrest Size                 | 480*530mm                                                                  |
| Cushion Size                  | 480*470*440-500 mm                                                         |
| Adjustable Backrest Elevation | 80-120°                                                                    |
| MOQ                           | 1Set                                                                       |

#### Static Train Subway Driver'S Seat With 360° Rotation Adjustable Armrest **Material Product Size**

Shaanxi Botai Automobile Accessories Co.,Ltd.

15319910265

41318225@qq.com

e vehicle-seats.com