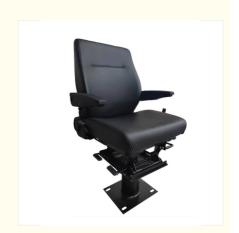

# Static Train Subway Driver'S Seat With 360° Rotation Adjustable Armrest

## Product Specification

Product Name: Static Train Subway Driver'S Seat With 360°

Rotation Adjustable Armrest

• Product Model: S802-73

Product Size: 560\*500\*910-970mm
 Product Material: PU/Leather/Fabric
 Product Color: Black/customized
 Cushion Size: 480\*470\*440-450mm

#### Static Train Subway Driver'S Seat With 360° Rotation Adjustable Armrest Details

| Product Name                  | Static Train Subway Driver'S Seat With 360° Rotation<br>Adjustable Armrest |
|-------------------------------|----------------------------------------------------------------------------|
| Place of Origin               | Shaanxi China                                                              |
| Product Model                 | S802-73                                                                    |
| Scope Of Application          | Universal                                                                  |
| Product Material              | PU/Leather/Fabric                                                          |
| Product Color                 | Black/Customized                                                           |
| Backrest Size                 | 480*530mm                                                                  |
| Cushion Size                  | 480*470*440-500 mm                                                         |
| Adjustable Backrest Elevation | 80-120°                                                                    |
| MOQ                           | 1Set                                                                       |