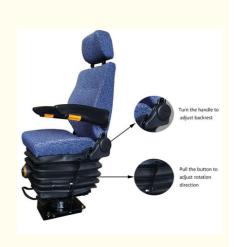

# Rotable Mechanical Shock Absorption Suspension Railway Locomotive Driver Seat Function Show