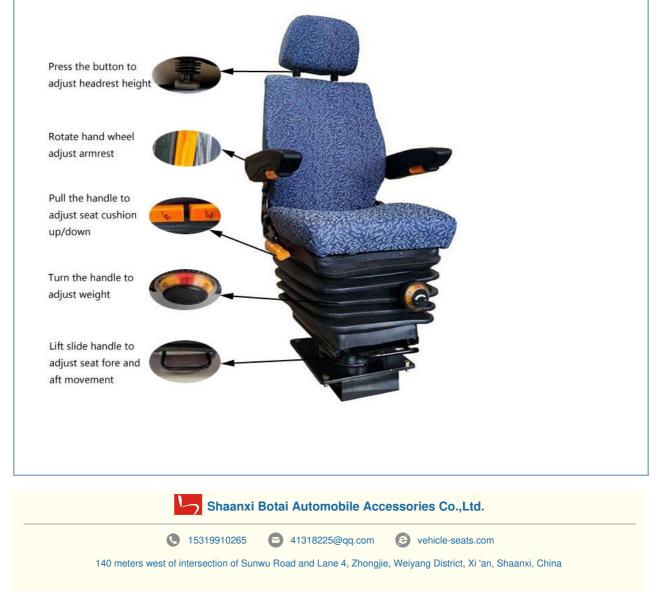

# Rotable Mechanical Shock Absorption Suspension Railway Locomotive Driver Seat Function Show