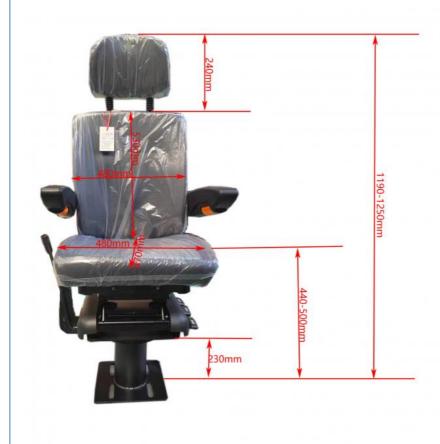

#### Static Seat S802 Swivel Driver Seats With Rotating 360 Driver Seats Size **Details**

Shaanxi Botai Automobile Accessories Co.,Ltd.

15319910265

41318225@qq.com

vehicle-seats.com

## Static Seat S802 Swivel Driver Seats With Rotating 360 Driver Seats Details

| Product Name                  | Static Seat S802 Swivel Driver Seats With Rotating 360 Driver Seats |
|-------------------------------|---------------------------------------------------------------------|
| Product Model                 | S802-74                                                             |
| Product Size                  | 570*570*1190-1250mm                                                 |
| Product Material              | PU/Leather/Fabric                                                   |
| Product Color                 | Black/customized                                                    |
| Backrest Width                | 480*530mm                                                           |
| Cushion Width                 | 480*460*(440-500)mm                                                 |
| Head Restraint Adjustment     | 3 gears adjustable, 25mm for each gear                              |
| Adjustable Backrest Elevation | 50-160°                                                             |
| Horizontal Adjustment         | Front 105mm, Rear 120mm 23 adjustable                               |
| MOQ                           | 1 Set                                                               |