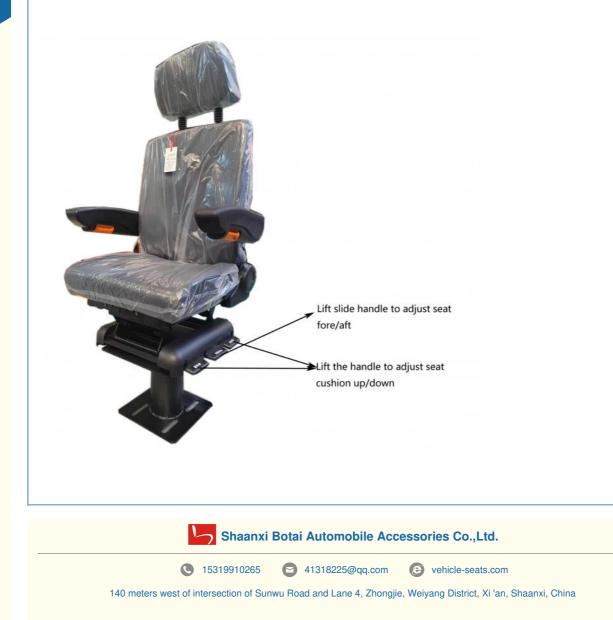

## 360 Swivel Static Seat S802 Locomotive Seat Service Equipment Seat

360 Swivel Static Seat S802 Locomotive

360 Swivel Locomotive Seat, Service Equipment Static Seat S802, 360 Swivel Static Seat S802

## 360 Swivel Static Seat S802 Locomotive Seat Service Equipment Seat Details

| Product Name                  | 360 Swivel Static Seat S802 Locomotive Seat Service<br>Equipment Seat |
|-------------------------------|-----------------------------------------------------------------------|
| Product Model                 | S802-74                                                               |
| Product Size                  | 570*570*1190-1250mm                                                   |
| Product Material              | PU/Leather/Fabric                                                     |
| Product Color                 | Black/customized                                                      |
| Backrest Width                | 480*530mm                                                             |
| Cushion Width                 | 480*460*(440-500)mm                                                   |
| Head Restraint Adjustment     | 3 gears adjustable, 25mm for each gear                                |
| Adjustable Backrest Elevation | 50-160°                                                               |
| Horizontal Adjustment         | Front 105mm, Rear 120mm 23 adjustable                                 |
| MOQ                           | 1 Set                                                                 |
|                               |                                                                       |

360 Swivel Static Seat S802 Locomotive Seat Service Equipment Seat More Picture