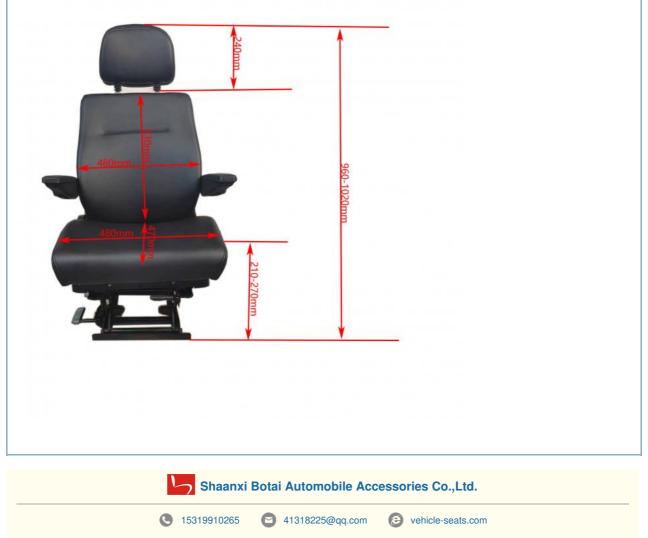

### **Product Specification**

- Name: Simple Type Seat T803 Truck Driver Seat Low-Profile Tractor Seat With Factory Price
- 500mm\* 500mm\* 960-1020mm • Size: T803-65
- Product Model:
- Color: Black Or Customized
- PU Or Fabric Leather • Material:
- Head Restraint Adjustment: 3 Gears Adjustable, 25mm For Each Gear
- Highlight:

## Simple Type Seat T803 Truck Driver Seat Low-Profile Tractor Seat With Factory Price Details

| Product Name                  | Simple Type Seat T803 Truck Driver Seat Low-Profile Tractor<br>Seat With Factory Price |
|-------------------------------|----------------------------------------------------------------------------------------|
| Place of Origin               | Shaanxi China                                                                          |
| Product Model                 | T803-65                                                                                |
| Product Size                  | L500mm*W500mm*H960-1020mm                                                              |
| Product Material              | PU                                                                                     |
| Product Color                 | Black                                                                                  |
| Backrest Size                 | 480*530mm                                                                              |
| Cushion Size                  | 480*470*210-270mm                                                                      |
| Head Restraint Adjustment     | 3 gears adjustable, 25mm for each gear                                                 |
| Safety Belt                   | 4 Point or 2 /3 Point or as your requried                                              |
| Adjustable Backrest Elevation | 40-170° Or 80-120°                                                                     |
| MOQ                           | 1 Set                                                                                  |
|                               |                                                                                        |