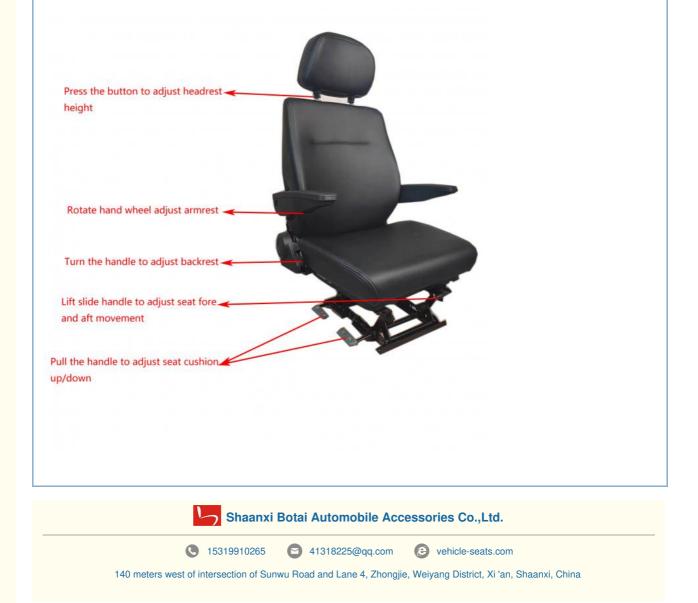

# Simple Type Seat T803 China Factory Supply No Suspension Crane Seat Function Show