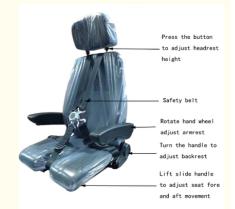

• Head Restraint Adjustment: 3 Gears Adjustable, 25mm For Each Gear

· Highlight: Aircraft Model Simple Type Seat,

Teaching Seat Simple Type Seat, **Bridge Tower Crane Simple Type Seat** 

#### Simple Type Seat For Bridge Tower Crane Aircraft Model Teaching Seat Details

| Product Name                  | Simple Type Seat For bridge tower crane aircraft model teaching seat |
|-------------------------------|----------------------------------------------------------------------|
| Place of Origin               | Shaanxi China                                                        |
| Product Model                 | T803-61                                                              |
| Product Size                  | L500mm*W500mm*H980mm                                                 |
| Product Material              | PU                                                                   |
| Product Color                 | Black                                                                |
| Backrest Size                 | 480*630mm                                                            |
| Cushion Size                  | 480*470*140mm                                                        |
| Head Restraint Adjustment     | 3 gears adjustable, 25mm for each gear                               |
| Safety Belt                   | 4 Point or 2 /3 Point                                                |
| Adjustable Backrest Elevation | 40-170° Or 80-120°                                                   |
| MOQ                           | 1 Set                                                                |

## Simple Type Seat For Bridge Tower Crane Aircraft Model Teaching Seat Product Material

- 1. Cover: thickened pvc composite artificial leather, thickened, fine, comfortable and wear-resistant
- $2. Fabric\ material:\ good\ air\ permeability,\ fine\ workmanship,\ fine\ line,\ comfortable$
- 3.sponge: Cold technology, one-time molding sponge. Not easy to collapse, high resilience.
- 4.Frame : high-strength thickened frame using carbon dioxide gas protection welding process, reliable and durable