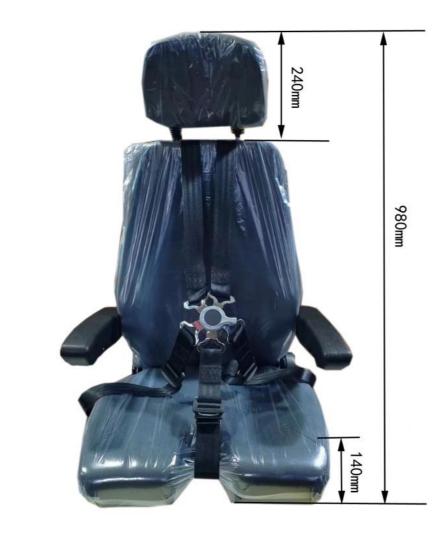

#### Simple Type Seat For Bridge Tower Crane Aircraft Model Teaching Seat Details

| Product Name                  | Simple Type Seat For bridge tower crane aircraft model teaching seat |
|-------------------------------|----------------------------------------------------------------------|
| Place of Origin               | Shaanxi China                                                        |
| Product Model                 | T803-61                                                              |
| Product Size                  | L500mm*W500mm*H980mm                                                 |
| Product Material              | PU                                                                   |
| Product Color                 | Black                                                                |
| Backrest Size                 | 480*630mm                                                            |
| Cushion Size                  | 480*470*140mm                                                        |
| Head Restraint Adjustment     | 3 gears adjustable, 25mm for each gear                               |
| Safety Belt                   | 4 Point or 2 /3 Point                                                |
| Adjustable Backrest Elevation | 40-170° Or 80-120°                                                   |
| MOQ                           | 1 Set                                                                |

## Simple Type Seat For Bridge Tower Crane Aircraft Model Teaching Seat Size Show

Shaanxi Botai Automobile Accessories Co.,Ltd.

15319910265

140 meters west of intersection of Sunwu Road and Lane 4, Zhongjie, Weiyang District, Xi 'an, Shaanxi, China