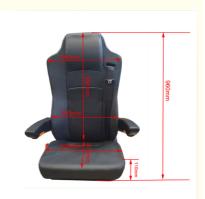

## Product Specification

• Name:

Color:

• Size:

• Highlight:

- Material:
- Industrial Linkage Platform Seat Pu/ Leather/Fabric
- Same As Picture Or Customized

Simple Type Comfortable Truck Bus Seat

- 570\*570\*960mm
- Comfortable Truck Bus Seat, Industrial Linkage Platform Seat, Simple Type Truck Bus Seat

#### Simple Type Comfortable Truck Bus Seat Industrial Linkage Platform Seat Details

| Product Name     | Simple Type Comfortable Truck Bus Seat Industrial Linkage<br>Platform Seat |
|------------------|----------------------------------------------------------------------------|
| Product Model    | T803-64                                                                    |
| Product Size     | 570*570*960 mm                                                             |
| Backrest Range   | 40-170°                                                                    |
| Product Material | PU/Leather/Fabric                                                          |
| Product Color    | Black/ /Customized                                                         |
| Backrest size    | 480*850mm                                                                  |
| Cushion size     | 480*470*110mm                                                              |
| Customized       | 360° Rotate Base/Armrest/Safety Belt/Sliding Rail ETC.,                    |