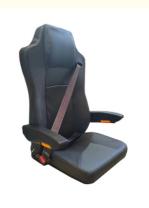

## Product Specification

• Name:

Color:

• Size:

• Highlight:

- Material:
- Industrial Linkage Platform Seat Pu/ Leather/Fabric
- Same As Picture Or Customized

Simple Type Comfortable Truck Bus Seat

- 570\*570\*960mm
- Comfortable Truck Bus Seat, Industrial Linkage Platform Seat, Simple Type Truck Bus Seat

#### Simple Type Comfortable Truck Bus Seat Industrial Linkage Platform Seat Details

| Product Name     | Simple Type Comfortable Truck Bus Seat Industrial Linkage<br>Platform Seat |
|------------------|----------------------------------------------------------------------------|
| Product Model    | T803-64                                                                    |
| Product Size     | 570*570*960 mm                                                             |
| Backrest Range   | 40-170°                                                                    |
| Product Material | PU/Leather/Fabric                                                          |
| Product Color    | Black/ /Customized                                                         |
| Backrest size    | 480*850mm                                                                  |
| Cushion size     | 480*470*110mm                                                              |
| Customized       | 360° Rotate Base/Armrest/Safety Belt/Sliding Rail ETC.,                    |