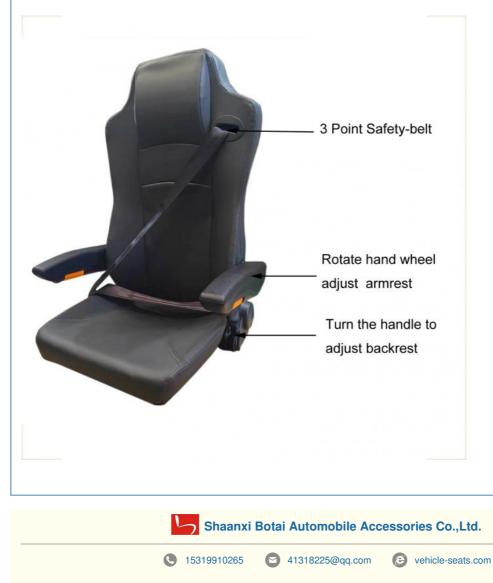

#### Simple Type Comfortable Truck Bus Seat Industrial Linkage Platform Seat Details

| Product Name     | Simple Type Comfortable Truck Bus Seat Industrial Linkage<br>Platform Seat |
|------------------|----------------------------------------------------------------------------|
| Product Model    | T803-64                                                                    |
| Product Size     | 570*570*960 mm                                                             |
| Backrest Range   | 40-170°                                                                    |
| Product Material | PU/Leather/Fabric                                                          |
| Product Color    | Black/ /Customized                                                         |
| Backrest size    | 480*850mm                                                                  |
| Cushion size     | 480*470*110mm                                                              |
| Customized       | 360° Rotate Base/Armrest/Safety Belt/Sliding Rail ETC.,                    |