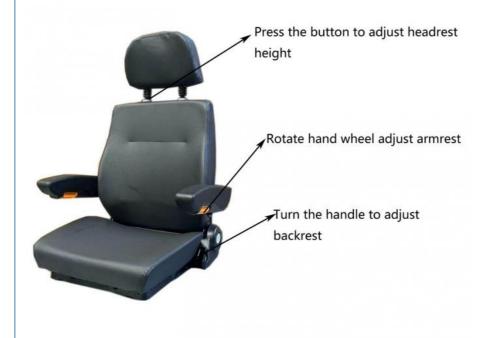

## **Product Specification**

· Name: Simple Type Seat T803 For Overhead

Travelling Crane Seat Factory Price

Material: Pu /Leather/Fabric • Product Size: 570\*570\*860mm

• Head Restraint Adjustment: 3 Gears Adjustable, 25mm For Each Gear

40-170° • Backrest Adjustment: MOQ: 1 Set

. Highlight: Overhead Travelling Crane Seat Factory Price,

Simple Type Seat T803, **Overhead Travelling Crane Seat** 

### Simple Type Seat T803 For Overhead Travelling Crane Seat Factory Price **Function**

Shaanxi Botai Automobile Accessories Co.,Ltd.

15319910265

41318225@qq.com

vehicle-seats.com