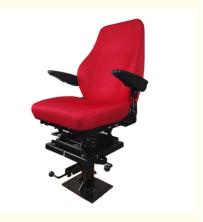

## **Product Specification**

• Payment Terms:

• Name: Static Seat S802 Train Driver Rotation Seat

Locomotive Seat With Backrest Adjustment

Backrest Size: 480\*630mm
Backrest Adjustment: 50-160°
Height Adjustment: 60mm
Material: Fabric

• Size: 570\*570\*1080-1140mm

Highlight: Locomotive Seat Static Seat S802,
 Backrest Adjustment Static Seat S802

#### Static Seat S802 Train Driver Rotation Seat Locomotive Seat With Backrest **Adjustment Details**

| Product Name                  | Static Seat S802 Train Driver Rotation Seat Locomotive<br>Seat With Backrest Adjustment |
|-------------------------------|-----------------------------------------------------------------------------------------|
| Product Model                 | S802-73                                                                                 |
| Product Size                  | 570*570*1080-1140mm                                                                     |
| Product Material              | Fabric can be Pu /Leather                                                               |
| Product Color                 | Red/customized                                                                          |
| Backrest Width                | 480*630mm                                                                               |
| Cushion Width                 | 480*460*(490-550)mm                                                                     |
| Head Restraint Adjustment     | 3 gears adjustable, 25mm for each gear                                                  |
| Adjustable Backrest Elevation | 50-160°                                                                                 |
| Height Adjustment             | 670mm                                                                                   |
| MOQ                           | 1 Set                                                                                   |