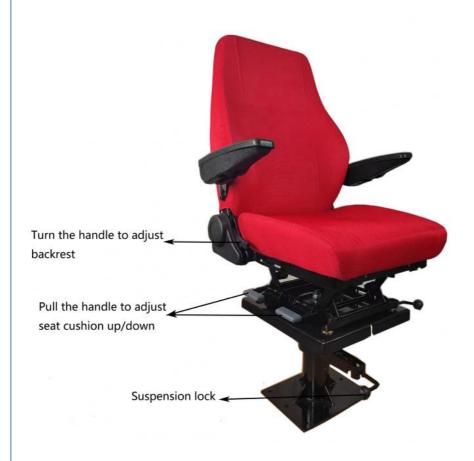

### Static Seat S802 Train Driver Rotation Seat Locomotive Seat With Backrest **Adjustment Fuction**

- 1.Armrest adjustment:0-90°
- 2.Backrest angle adjustment :40-170°
- 3. Height and tilt adjustment :9°(60mm)
- 4.Rotation adjustment:0-360°