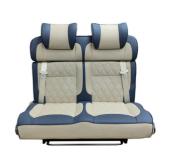

# Motorhome Seats Van Paasenger Soft Bed Seats With Sliding Rail

### Motorhome Seats Van Paasenger Soft Bed Seats With Sliding Rail Details

| Product Name                   | Motorhome Seats Van Paasenger Soft Bed Seats With Sliding<br>Rail |  |
|--------------------------------|-------------------------------------------------------------------|--|
| Product Size                   | 1450*1360*280mm                                                   |  |
| Product Material Can Be choose | PU Leather                                                        |  |
| Product Color Can Be Choose    | Pure color or 2 mix color                                         |  |
| Seat Back Size                 | Width Customized 450-1700mm*Height 450mm                          |  |
| Seat Cushion Size              | Width Customized 450-1700mm*Deepth 450mm *Deepth 180/230mm        |  |
| Seat Width                     | Customized 450-1700mm                                             |  |
| Base mounting hole spacing     | Left and right 900mm *front and back 310mm                        |  |
| Sliding range                  | Front 150mm Back 150mm                                            |  |
| Backrest adjustable range      | 0-180°                                                            |  |
| Application                    | RV seat .VAN seat ,Bus Passenger Seat Etc.,                       |  |