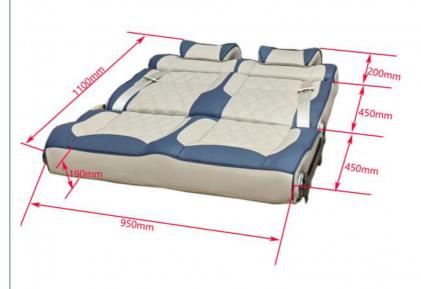

### Motorhome Seats Van Paasenger Soft Bed Seats With Sliding Rail Details

| Product Name                   | Motorhome Seats Van Paasenger Soft Bed Seats With Sliding<br>Rail |  |
|--------------------------------|-------------------------------------------------------------------|--|
| Product Size                   | 1450*1360*280mm                                                   |  |
| Product Material Can Be choose | PU Leather                                                        |  |
| Product Color Can Be Choose    | Pure color or 2 mix color                                         |  |
| Seat Back Size                 | Width Customized 450-1700mm*Height 450mm                          |  |
| Seat Cushion Size              | Width Customized 450-1700mm*Deepth 450mm *Deepth 180/230mm        |  |
| Seat Width                     | Customized 450-1700mm                                             |  |
| Base mounting hole spacing     | Left and right 900mm *front and back 310mm                        |  |
| Sliding range                  | Front 150mm Back 150mm                                            |  |
| Backrest adjustable range      | 0-180°                                                            |  |
| Application                    | RV seat .VAN seat ,Bus Passenger Seat Etc.,                       |  |