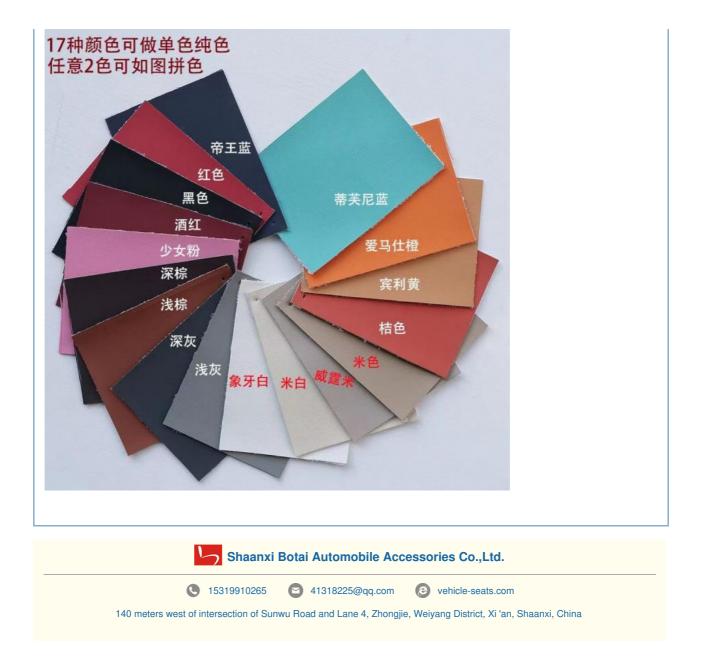

## Motorhome Seats Van Paasenger Soft Bed Seats With Sliding Rail Product More Picture

Motorhome Seats Van Paasenger Soft Bed Seats With Sliding Rail Surface Color Can Be Choose From 17 Colors