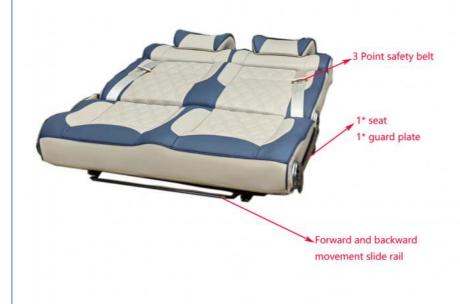

### Passenger Soft Bed Seats With Sliding Rail From China Factory Details

| Product Name                   | Paasenger Soft Bed Seats With Sliding Rail From China<br>Factory |
|--------------------------------|------------------------------------------------------------------|
| Product Size                   | 1450*1360*280mm                                                  |
| Product Material Can Be choose | PU Leather                                                       |
| Product Color Can Be Choose    | Pure color or 2 mix color                                        |
| Seat Back Size                 | Width Customized 450-1700mm*Height 450mm                         |
| Seat Cushion Size              | Width Customized 450-1700mm*Deepth 450mm *Deepth 180/230mm       |
| Seat Width                     | Customized 450-1700mm                                            |
| Base mounting hole spacing     | Left and right 900mm *front and back 310mm                       |
| Sliding range                  | Front 150mm Back 150mm                                           |
| Backrest adjustable range      | 0-180°                                                           |
| Application                    | RV seat .VAN seat ,Bus Passenger Seat Etc.,                      |

#### Passenger Soft Bed Seats With Sliding Rail From China Factory Product **Function**

Shaanxi Botai Automobile Accessories Co.,Ltd.