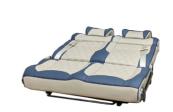

# Customizable B804-7 Passenger Soft Bed Seats With Sliding Rail From China Factory

## **Product Specification**

Product Name: Passenger Soft Bed Seats With Sliding Rail

From China Factory

• Product Model: B804-7

• Color Can Be Custmoized: Single Color / 2 Mix Color

Width Can Be Customized: 450mm-1700mm
 Material Can Be PU Leather Customzied:

### Passenger Soft Bed Seats With Sliding Rail From China Factory Details

| Product Name                   | Paasenger Soft Bed Seats With Sliding Rail From China<br>Factory |
|--------------------------------|------------------------------------------------------------------|
| Product Size                   | 1450*1360*280mm                                                  |
| Product Material Can Be choose | PU Leather                                                       |
| Product Color Can Be Choose    | Pure color or 2 mix color                                        |
| Seat Back Size                 | Width Customized 450-1700mm*Height 450mm                         |
| Seat Cushion Size              | Width Customized 450-1700mm*Deepth 450mm *Deepth 180/230mm       |
| Seat Width                     | Customized 450-1700mm                                            |
| Base mounting hole spacing     | Left and right 900mm *front and back 310mm                       |
| Sliding range                  | Front 150mm Back 150mm                                           |
| Backrest adjustable range      | 0-180°                                                           |
| Application                    | RV seat .VAN seat ,Bus Passenger Seat Etc.,                      |