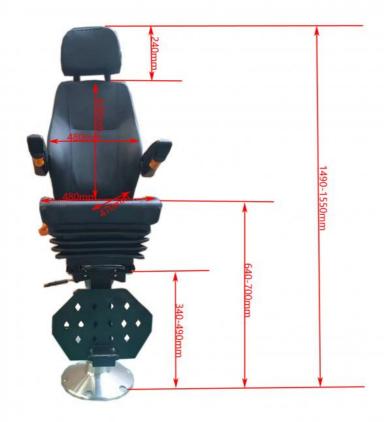

#### Static Boat Seat Manufacturer With Height Adjustment Foldable Pedal **Details**

| Name                          | Static Boat Seat Manufacturer With Height Adjustment Foldable Pedal |
|-------------------------------|---------------------------------------------------------------------|
| Size                          | 570*570*1490-1550mm                                                 |
| Back Size                     | Width: 480mm back height:630mm                                      |
| Cushion Size                  | Width: 480mm Depth: 470mm Height:640-700 mm                         |
| Backrest Angle Adjustable     | 80-120° also can be choose 40-170 °                                 |
| Cushion Height Adjustment     | Range 60mm                                                          |
| Base Height Adjustment        | Range 150mm                                                         |
| Cushion Horizontal Adjustment | Front 105 Back120mm                                                 |
| Base Horizontal Adjustment    | Front 60 Back 60mm                                                  |

#### Static Boat Seat Manufacturer With Height Adjustment Foldable Pedal Size Show