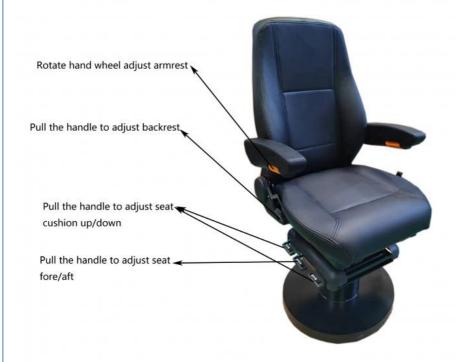

#### Multi-Function Adjustable Railway Locomotive Swivel Seats Can Be Customized Product Function Show

**Our Product Introduction** 

#### Multi-Function Adjustable Railway Locomotive Swivel Seats Can Be Customized Technical Parameter

1. Cover: thickened pvc composite artificial leather, thickened, fine, comfortable and wear-resistant

2.Fabric material: good air permeability, fine workmanship, fine line, comfortable

3.Sponge: Cold technology, one-time molding sponge. Not easy to collapse, high resilience.

4.Adjustable armrest: Adjust the yellow handwheel, adjustable armrest lock position, increase comfort