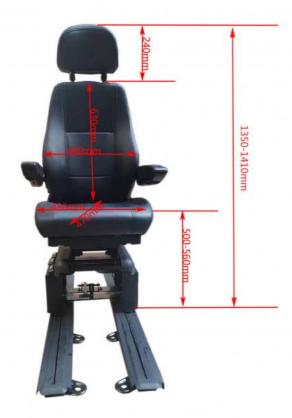

#### **Product Specification**

• Product Name: Multi-Function Adjustable Marine Driver Seat

With Extended Slide

W480\*D460\*H500-560mm Cushion Size:

• Product Model: S802-77

• Product Size: 1000\*560\*1350-1410mm Product Material: Pu /Leather/Fabric Black/Red/Blue/White.... Product Color:

#### Multi-Function Adjustable Marine Driver Seat With Extended Slide Details

| Product Name                  | Multi-Function Adjustable Marine Driver Seat With Extended Slide |
|-------------------------------|------------------------------------------------------------------|
| Place of Origin               | Shaanxi China                                                    |
| Product Model                 | S802-77                                                          |
| Customized                    | Universal                                                        |
| Product Size                  | 1000*560*1350-1410mm                                             |
| Product Material              | Pu /Leather/Fabric                                               |
| Product Color                 | Black/Blue/Red/White                                             |
| Backrest Size                 | 480*630mm                                                        |
| Cushion Size                  | W480*D460*H500-560mm                                             |
| Head Restraint Adjustment     | 3 gears adjustable, 25mm for each gear                           |
| Adjustable Backrest Elevation | 80-120°                                                          |
| Height adjustment             | 60mm                                                             |
| MOQ                           | 1 Set                                                            |