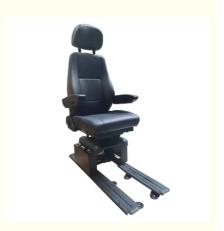

## Multi-Function Adjustable Marine Driver Seat With Extended Slide

#### **Product Specification**

• Product Name: Multi-Function Adjustable Marine Driver Seat

With Extended Slide

W480\*D460\*H500-560mm Cushion Size:

• Product Model: S802-77

• Product Size: 1000\*560\*1350-1410mm Product Material: Pu /Leather/Fabric Black/Red/Blue/White.... Product Color: