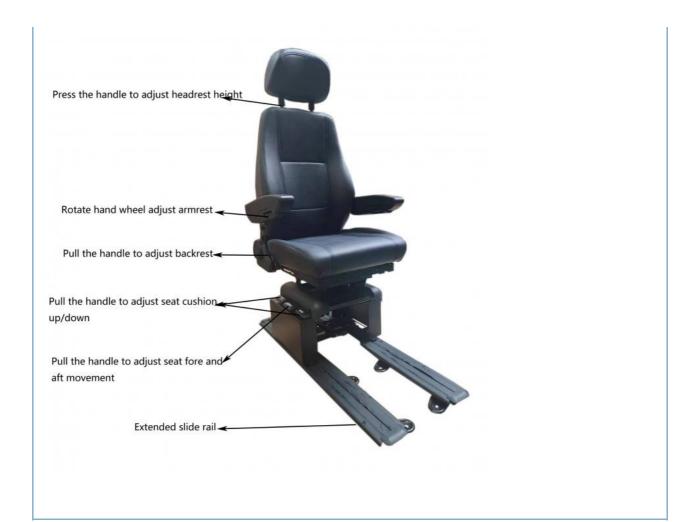

• Head Restraint Adjustment: 3 Gears Adjustable, 25mm For Each Gear

• The Back Elevation Angle Is80-120° Adjustable:

MOQ:

Guangzhou/Shanghai • Port:

• Highlight: Adjustable Marine Driver Seat,

Multi-Function Marine Driver Seat, **Extended Slide Marine Driver Seat** 

# Multi-Function Adjustable Marine Driver Seat With Extended Slide Technical Parameter

- 1. Cover: thickened pvc composite artificial leather, thickened, fine, comfortable and wear-resistant
- 2.sponge: Cold technology, one-time molding sponge. Not easy to collapse, high resilience.
- 3.Frame: high-strength thickened frame using carbon dioxide gas protection welding process, reliable and durable
- 4. Adjustable armrest: Adjust the handwheel.
- 5. Products can be customized