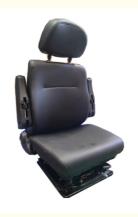

# Simple Type Excavator Seat Engineering Vehicle Swivel Seat Details

## **Product Specification**

- Product Name: Simple Type Excavator Seat Engineering Vehicle Swivel Seat W480\*D470\*H220mm Cushion Size: T803-67 Product Model: • Product Size: 570\*570\*940 Mm PU/Leather/Fabric • Product Material: Black/Blue/Red/White .... • Product Color: • Head Restraint Adjustment: 3 Gears Adjustable, 25mm For Each Gear 40-170° • Backrest Adjustment: Customzied: Headreat/handrest/Rotation Base/safety Belt Etc., Backrest Size: W480\*H530mm
- Highlight: Customized Head Restraint Swivel Seat, Engineering Vehicle Swivel Seat, 3 Gears Adjustment Swivel Seat