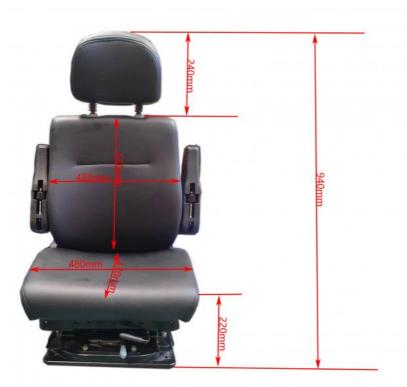

## **Product Specification**

- Product Name: Simple Type Excavator Seat Engineering Vehicle Swivel Seat W480\*D470\*H220mm Cushion Size: T803-67 Product Model: • Product Size: 570\*570\*940 Mm PU/Leather/Fabric • Product Material: Black/Blue/Red/White .... • Product Color: • Head Restraint Adjustment: 3 Gears Adjustable, 25mm For Each Gear 40-170° • Backrest Adjustment: Customzied: Headreat/handrest/Rotation Base/safety Belt Etc., Backrest Size: W480\*H530mm
- Highlight: Customized Head Restraint Swivel Seat, Engineering Vehicle Swivel Seat, 3 Gears Adjustment Swivel Seat

#### Simple Type Excavator Seat Engineering Vehicle Swivel Seat Details

| Product Name                  | Simple Type Excavator Seat Engineering Vehicle<br>Swivel Seat                                        |
|-------------------------------|------------------------------------------------------------------------------------------------------|
| Place of Origin               | Shaanxi China                                                                                        |
| Product Model                 | T803-67                                                                                              |
| Scope Of Application          | Universal                                                                                            |
| Product Size                  | 570*570*940mm                                                                                        |
| Product Material              | PU/Leather/Fabric                                                                                    |
| Product Color                 | Black/Red/Blue/White                                                                                 |
| Backrest size                 | W480*H530 mm                                                                                         |
| Cushion size                  | W480*D470*H220mm                                                                                     |
| Adjustable Backrest Elevation | 40-170°                                                                                              |
| Horizontal adjustment         | Front 70mm, Rear 70mm                                                                                |
| Customzied                    | Safety Belt/Armrest/Angle adjuster/Rotation base /<br>Level adjustment/High and low adjustment etc., |

#### **Product Size:**

**Our Product Introduction** 