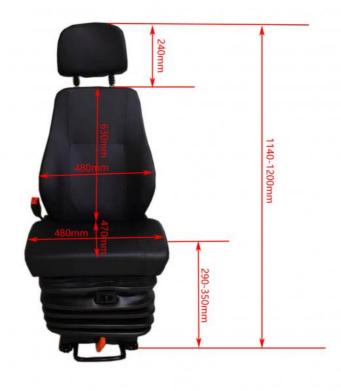

## **Product Specification**

• Name: Air Suspension Adjustbale Bus Driver Chair

With Mutil Function

Material: PU

Size: 570\*570\*1140-1200mm
 Color: Black Or As Your Required

• Product Model: A800-38

• Cushion Size: 480\*470\*290-350mm

#### Air Suspension Adjustbale Bus Driver Chair With Mutil Function Details

| Product Name                  | Air Suspension Adjustbale Bus Driver Chair with Mutil<br>Function |
|-------------------------------|-------------------------------------------------------------------|
| Place of Origin               | Shaanxi China                                                     |
| Product Model                 | A800-38                                                           |
| Product Material              | PU                                                                |
| Product Color                 | Black                                                             |
| Backrest Size                 | 500*630mm                                                         |
| Cushion Size                  | 480*470*290-350mm                                                 |
| Adjustable Backrest Elevation | 40-170°                                                           |
| High-low Adjustment           | 60mm                                                              |
| Horizontal adjustment         | Front105mm, Rear 120mm                                            |
| MOQ                           | 1 Set                                                             |