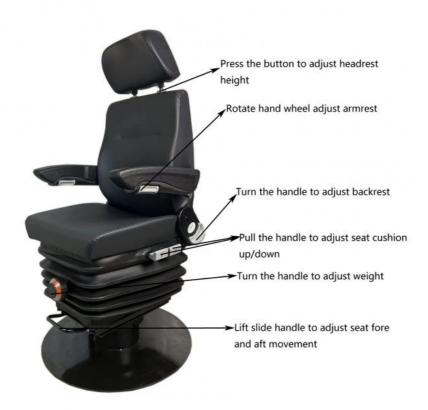

## Mechanical Suspension Backhoe Loader Swivel Seats Multi-Function Adjustable Function