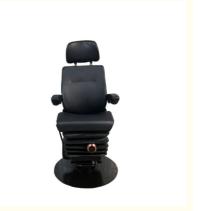

## Mechanical Suspension Backhoe Loader Swivel Seats Multi-Function Adjustable Function