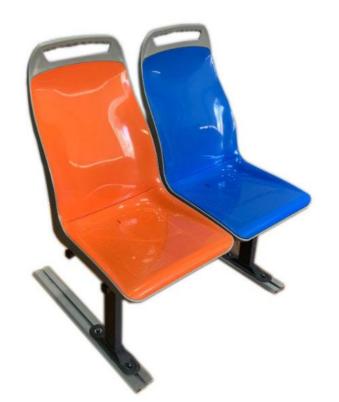

# Single And Double Luxury Plastic City Bus Passenger Seat Boat Marine Seat More Picture

## Single And Double Luxury Plastic City Bus Passenger Seat Boat Marine Seat