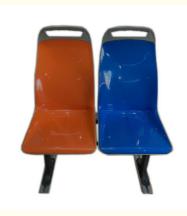

# Single And Double Luxury Plastic City Bus Passenger Seat Boat Marine Seat Details

## Single And Double Luxury Plastic City Bus Passenger Seat Boat Marine Seat